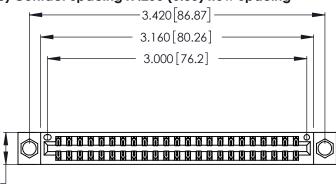

Contact Dimensions: 540-Wire Wrap .025 Sq. (0.64 Sq.) - Tail LG. =.560 (14.22) .125 (3.18) Contact Spacing x .250 (6.35) Row Spacing

.370 [9.4]

.054 [1.37] to .070 [1.78] Thick P.C. Board .330 [8.38] Card Slot

.160 [4.07] Point of Contact

Card Slot Accepts

- INSULATOR MATERIAL: THERMOPLASTIC POLYESTER, UL 94V-0 CONTACT MATERIAL; COPPER, NICKEL, TIN ALLOY CA-725
- CONTACT PLATING: GOLD ON THE MATING AREA, TIN-LEAD ON THE CONTACT TAILS, NICKEL UNDERPLATE

346/396 SERIES CARD EDGE CONNECTOR PART NUMBER: 346-046-540-804

**EDAC INC** TORONTO, ONTARIO CANADA

THESE DRAWINGS AND SPECIFICATIONS ARE THE PROPERTY OF EDAC INC.,AND SHALL NOT BE REPRODUCED, OR COPIED OR USED AS THE BASIS FOR THE MANUFACTURE OR SALE OF APPARATUS WITHOUT WRITTEN PERMISSION.