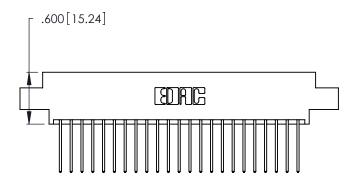

Contact Code 556

**Contact Code 558** 

**Contact Code 559** 

**Contact Code 560** 

INSULATOR MATERIAL: THERMOPLASTIC POLYESTER, UL 94V-0 CONTACT MATERIAL; COPPER, NICKEL, TIN ALLOY CA-725 CONTACT PLATING: GOLD ON THE MATING AREA, TIN-LEAD

ON THE CONTACT TAILS, NICKEL UNDERPLATE

346/396 SERIES CARD EDGE CONNECTOR CONTACT CODE 555,556,558,559,560 DIMENSIONS

YOUR CONNECTION TO QUALITY & SERVICE

**EDAC INC** TORONTO, ONTARIO CANADA

THESE DRAWINGS AND SPECIFICATIONS ARE THE PROPERTY OF EDAC INC.,AND SHALL NOT BE REPRODUCED, OR COPIED OR USED AS THE BASIS FOR THE MANUFACTURE OR SALE OF APPARATUS WITHOUT WRITTEN PERMISSION.