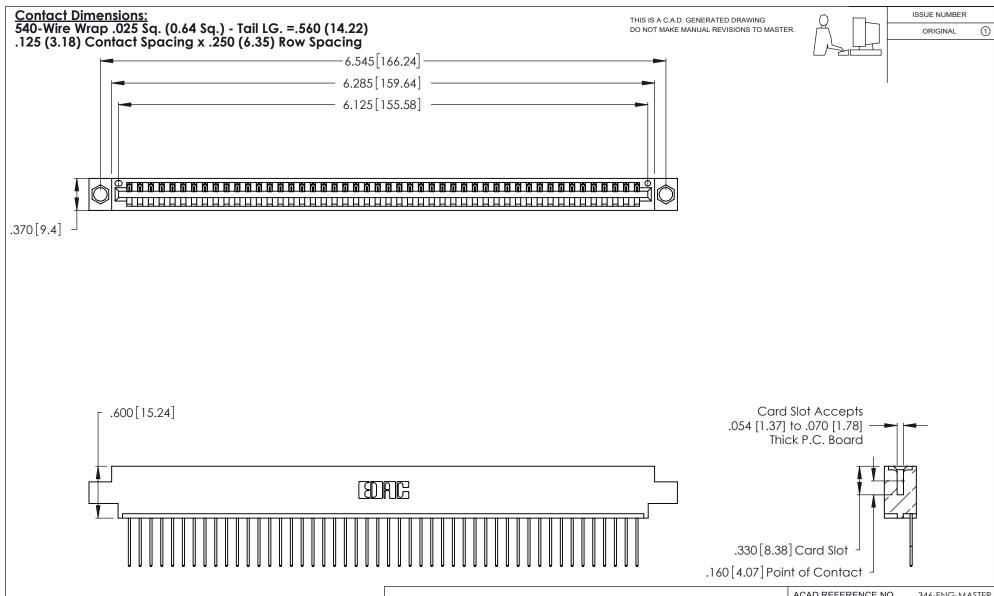

- INSULATOR MATERIAL: THERMOPLASTIC POLYESTER, UL 94V-0 CONTACT MATERIAL; COPPER, NICKEL, TIN ALLOY CA-725
- CONTACT PLATING: GOLD ON THE MATING AREA, TIN-LEAD ON THE CONTACT TAILS, NICKEL UNDERPLATE

| 346/396 SERIES CARD EDGE CONNECTO | )R |
|-----------------------------------|----|
| PART NUMBER: 346-048-540-604      |    |

THIS IS A C.A.D. GENERATED DRAWING DO NOT MAKE MANUAL REVISIONS TO MASTER.

ISSUE NUMBER

ORIGINAL

1

**Contact Code 555** 

Contact Code 556

**Contact Code 558** 

**Contact Code 559** 

Contact Code 560

INSULATOR MATERIAL: THERMOPLASTIC POLYESTER, UL 94V-0 CONTACT MATERIAL; COPPER, NICKEL, TIN ALLOY CA-725 CONTACT PLATING: GOLD ON THE MATING AREA, TIN-LEAD

ON THE CONTACT TAILS, NICKEL UNDERPLATE

346/396 SERIES CARD EDGE CONNECTOR CONTACT CODE 555,556,558,559,560 DIMENSIONS

YOUR CONNECTION TO QUALITY & SERVICE

**EDAC INC** TORONTO, ONTARIO CANADA

THESE DRAWINGS AND SPECIFICATIONS ARE THE PROPERTY OF EDAC INC.,AND SHALL NOT BE REPRODUCED, OR COPIED OR USED AS THE BASIS FOR THE MANUFACTURE OR SALE OF APPARATUS WITHOUT WRITTEN PERMISSION.