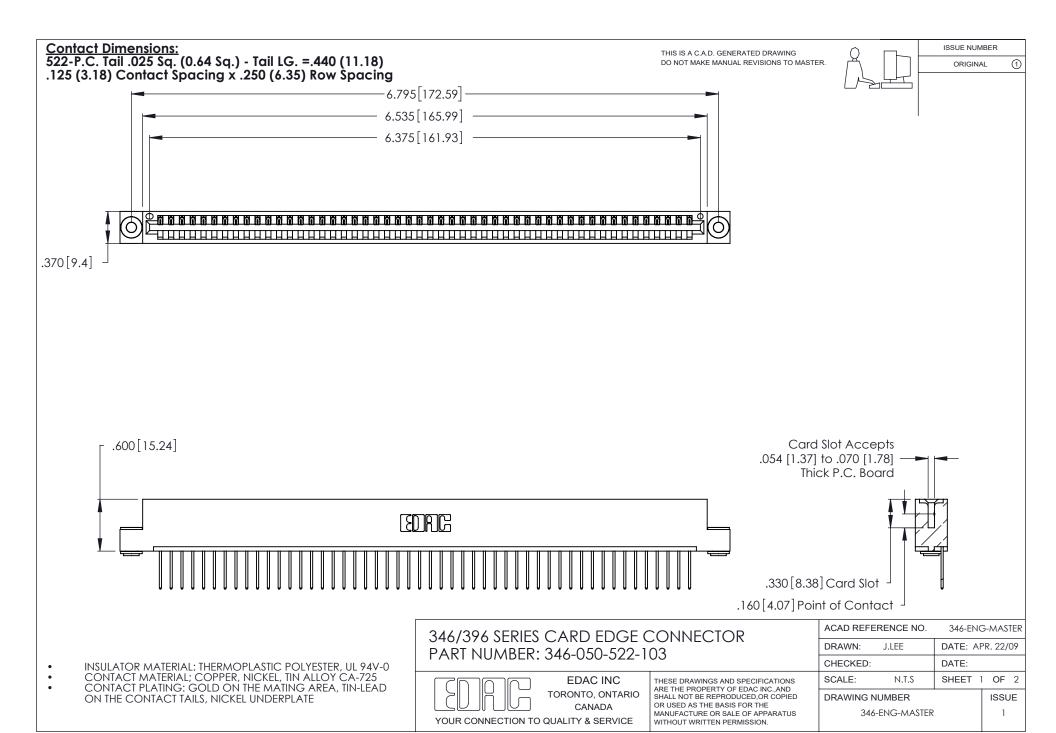

THIS IS A C.A.D. GENERATED DRAWING DO NOT MAKE MANUAL REVISIONS TO MASTER.

ISSUE NUMBER

ORIGINAL

1

**Contact Code 555** 

Contact Code 556

**Contact Code 558** 

**Contact Code 559** 

Contact Code 560

INSULATOR MATERIAL: THERMOPLASTIC POLYESTER, UL 94V-0 CONTACT MATERIAL; COPPER, NICKEL, TIN ALLOY CA-725 CONTACT PLATING: GOLD ON THE MATING AREA, TIN-LEAD

ON THE CONTACT TAILS, NICKEL UNDERPLATE

346/396 SERIES CARD EDGE CONNECTOR CONTACT CODE 555,556,558,559,560 DIMENSIONS

YOUR CONNECTION TO QUALITY & SERVICE

**EDAC INC** TORONTO, ONTARIO CANADA

THESE DRAWINGS AND SPECIFICATIONS ARE THE PROPERTY OF EDAC INC.,AND SHALL NOT BE REPRODUCED, OR COPIED OR USED AS THE BASIS FOR THE MANUFACTURE OR SALE OF APPARATUS WITHOUT WRITTEN PERMISSION.