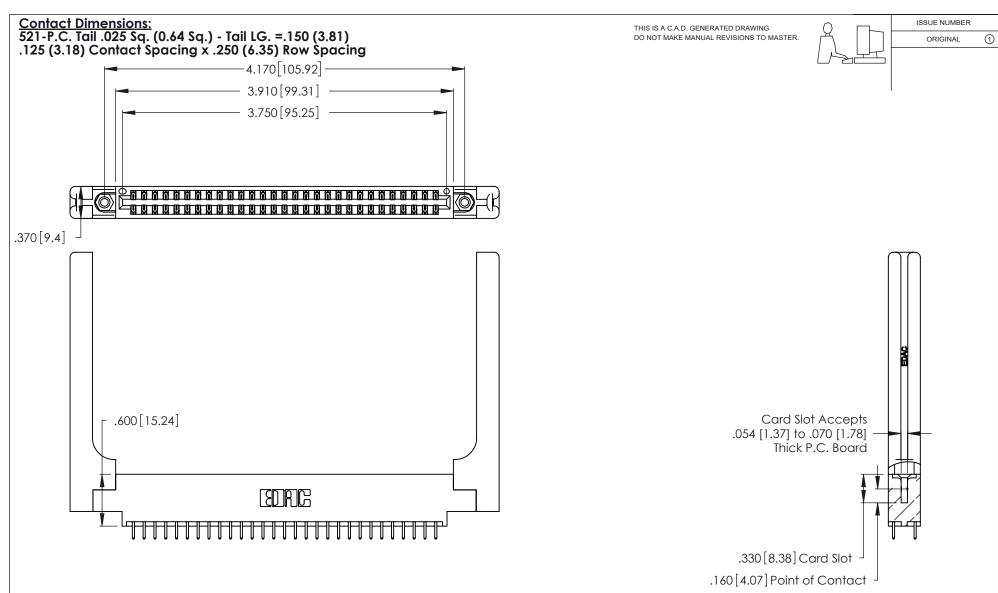

| 346/396 SERIES CARD EDGE CONNECTOR |
|------------------------------------|
| PART NUMBER: 346-058-521-858       |

YOUR CONNECTION TO QUALITY & SERVICE

**EDAC INC** TORONTO, ONTARIO CANADA

THESE DRAWINGS AND SPECIFICATIONS ARE THE PROPERTY OF EDAC INC., AND SHALL NOT BE REPRODUCED, OR COPIED OR USED AS THE BASIS FOR THE MANUFACTURE OR SALE OF APPARATUS WITHOUT WRITTEN PERMISSION.

| ACAD REFE | RENCE NO.   | 346-ENG  | G-MASTER  |
|-----------|-------------|----------|-----------|
| DRAWN:    | J.LEE       | DATE: AF | PR. 22/09 |
| CHECKED:  |             | DATE:    |           |
| SCALE:    | N.T.S       | SHEET    | OF 2      |
| DRAWING N |             | ISSUE    |           |
| 346       | -ENG-MASTER |          | 1         |
|           |             |          | I         |

THIS IS A C.A.D. GENERATED DRAWING DO NOT MAKE MANUAL REVISIONS TO MASTER.

ISSUE NUMBER

ORIGINAL

1

**Contact Code 555** 

Contact Code 556

**Contact Code 558** 

**Contact Code 559** 