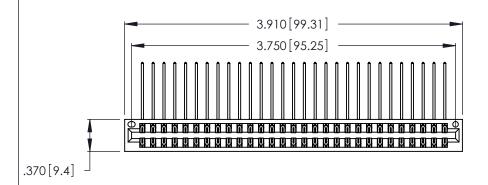

Contact Dimensions:
558-90 Degree Bend (Code 541 Contacts)
See Sheet 2 for Contact Code 555, 556, 558, 559, 560 Dimensions

THIS IS A C.A.D. GENERATED DRAWING DO NOT MAKE MANUAL REVISIONS TO MASTER.

INSULATOR MATERIAL: THERMOPLASTIC POLYESTER, UL 94V-0 CONTACT MATERIAL; COPPER, NICKEL, TIN ALLOY CA-725

CONTACT PLATING: GOLD ON THE MATING AREA, TIN-LEAD ON THE CONTACT TAILS, NICKEL UNDERPLATE

| 346/396 SERIES CARD EDGE CONNECTOR |
|------------------------------------|
| PART NUMBER: 346-058-558-201       |