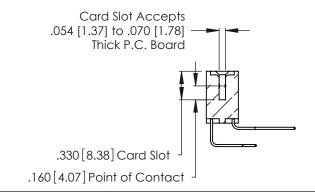

Contact Dimensions:
558-90 Degree Bend (Code 541 Contacts)
See Sheet 2 for Contact Code 555, 556, 558, 559, 560 Dimensions

THIS IS A C.A.D. GENERATED DRAWING DO NOT MAKE MANUAL REVISIONS TO MASTER.

INSULATOR MATERIAL: THERMOPLASTIC POLYESTER, UL 94V-0 CONTACT MATERIAL; COPPER, NICKEL, TIN ALLOY CA-725

CONTACT PLATING: GOLD ON THE MATING AREA, TIN-LEAD ON THE CONTACT TAILS, NICKEL UNDERPLATE

| 346/396 SERIES CARD EDGE CONNECTOR |
|------------------------------------|
| PART NUMBER: 346-058-558-201       |