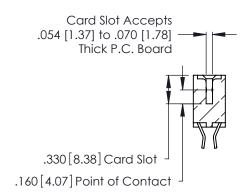

THIS IS A C.A.D. GENERATED DRAWING DO NOT MAKE MANUAL REVISIONS TO MASTER.

ISSUE NUMBER

ORIGINAL

1

**Contact Code 555** 

Contact Code 556

**Contact Code 558** 

**Contact Code 559** 

**Contact Code 560** 

INSULATOR MATERIAL: THERMOPLASTIC POLYESTER, UL 94V-0 CONTACT MATERIAL; COPPER, NICKEL, TIN ALLOY CA-725 CONTACT PLATING: GOLD ON THE MATING AREA, TIN-LEAD

ON THE CONTACT TAILS, NICKEL UNDERPLATE

346/396 SERIES CARD EDGE CONNECTOR CONTACT CODE 555,556,558,559,560 DIMENSIONS

YOUR CONNECTION TO QUALITY & SERVICE

**EDAC INC** TORONTO, ONTARIO CANADA

THESE DRAWINGS AND SPECIFICATIONS ARE THE PROPERTY OF EDAC INC.,AND SHALL NOT BE REPRODUCED, OR COPIED OR USED AS THE BASIS FOR THE MANUFACTURE OR SALE OF APPARATUS WITHOUT WRITTEN PERMISSION.