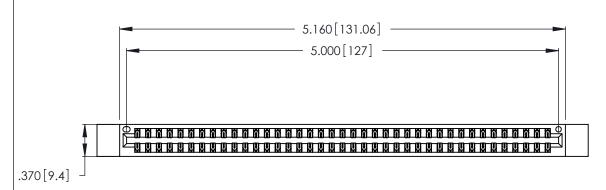

<u>Contact Dimensions:</u>
555-Extender Board Bend (Code 500 Contacts)
See Sheet 2 for Contact Code 555, 556, 558, 559, 560 Dimensions

THIS IS A C.A.D. GENERATED DRAWING DO NOT MAKE MANUAL REVISIONS TO MASTER.

(1)

.600 [15.24]

- INSULATOR MATERIAL: THERMOPLASTIC POLYESTER, UL 94V-0 CONTACT MATERIAL; COPPER, NICKEL, TIN ALLOY CA-725
- CONTACT PLATING: GOLD ON THE MATING AREA, TIN-LEAD ON THE CONTACT TAILS, NICKEL UNDERPLATE

346/396 SERIES CARD EDGE CONNECTOR PART NUMBER: 346-078-555-212

**EDAC INC** TORONTO, ONTARIO CANADA

THESE DRAWINGS AND SPECIFICATIONS ARE THE PROPERTY OF EDAC INC.,AND SHALL NOT BE REPRODUCED, OR COPIED OR USED AS THE BASIS FOR THE MANUFACTURE OR SALE OF APPARATUS WITHOUT WRITTEN PERMISSION.