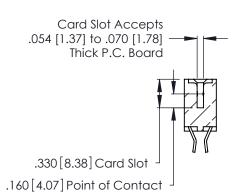

THIS IS A C.A.D. GENERATED DRAWING DO NOT MAKE MANUAL REVISIONS TO MASTER.

ISSUE NUMBER

ORIGINAL

1

**Contact Code 555** 

Contact Code 556

**Contact Code 558** 

**Contact Code 559** 

**Contact Code 560** 

INSULATOR MATERIAL: THERMOPLASTIC POLYESTER, UL 94V-0 CONTACT MATERIAL; COPPER, NICKEL, TIN ALLOY CA-725 CONTACT PLATING: GOLD ON THE MATING AREA, TIN-LEAD

ON THE CONTACT TAILS, NICKEL UNDERPLATE

346/396 SERIES CARD EDGE CONNECTOR CONTACT CODE 555,556,558,559,560 DIMENSIONS

YOUR CONNECTION TO QUALITY & SERVICE

**EDAC INC** TORONTO, ONTARIO CANADA

THESE DRAWINGS AND SPECIFICATIONS ARE THE PROPERTY OF EDAC INC.,AND SHALL NOT BE REPRODUCED, OR COPIED OR USED AS THE BASIS FOR THE MANUFACTURE OR SALE OF APPARATUS WITHOUT WRITTEN PERMISSION.