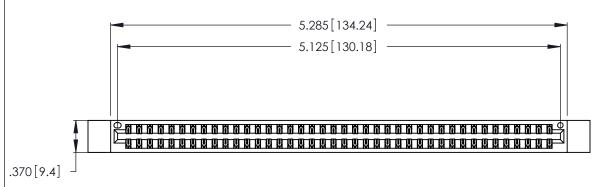

<u>Contact Dimensions:</u>
555-Extender Board Bend (Code 500 Contacts)
See Sheet 2 for Contact Code 555, 556, 558, 559, 560 Dimensions

THIS IS A C.A.D. GENERATED DRAWING DO NOT MAKE MANUAL REVISIONS TO MASTER.

ISSUE NUMBER

(1)

ORIGINAL

.600 [15.24] 

INSULATOR MATERIAL: THERMOPLASTIC POLYESTER, UL 94V-0 CONTACT MATERIAL; COPPER, NICKEL, TIN ALLOY CA-725

CONTACT PLATING: GOLD ON THE MATING AREA, TIN-LEAD ON THE CONTACT TAILS, NICKEL UNDERPLATE

346/396 SERIES CARD EDGE CONNECTOR PART NUMBER: 346-080-555-812

YOUR CONNECTION TO QUALITY & SERVICE

**EDAC INC** TORONTO, ONTARIO CANADA

THESE DRAWINGS AND SPECIFICATIONS ARE THE PROPERTY OF EDAC INC.,AND SHALL NOT BE REPRODUCED, OR COPIED OR USED AS THE BASIS FOR THE MANUFACTURE OR SALE OF APPARATUS WITHOUT WRITTEN PERMISSION.