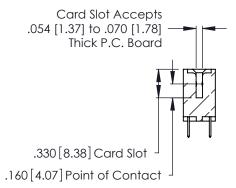

THIS IS A C.A.D. GENERATED DRAWING DO NOT MAKE MANUAL REVISIONS TO MASTER.

ISSUE NUMBER

ORIGINAL

1

**Contact Code 555** 

Contact Code 556

**Contact Code 558** 

**Contact Code 559** 

**Contact Code 560** 

INSULATOR MATERIAL: THERMOPLASTIC POLYESTER, UL 94V-0 CONTACT MATERIAL; COPPER, NICKEL, TIN ALLOY CA-725 CONTACT PLATING: GOLD ON THE MATING AREA, TIN-LEAD

ON THE CONTACT TAILS, NICKEL UNDERPLATE

346/396 SERIES CARD EDGE CONNECTOR CONTACT CODE 555,556,558,559,560 DIMENSIONS

YOUR CONNECTION TO QUALITY & SERVICE

**EDAC INC** TORONTO, ONTARIO CANADA

THESE DRAWINGS AND SPECIFICATIONS ARE THE PROPERTY OF EDAC INC.,AND SHALL NOT BE REPRODUCED, OR COPIED OR USED AS THE BASIS FOR THE MANUFACTURE OR SALE OF APPARATUS WITHOUT WRITTEN PERMISSION.