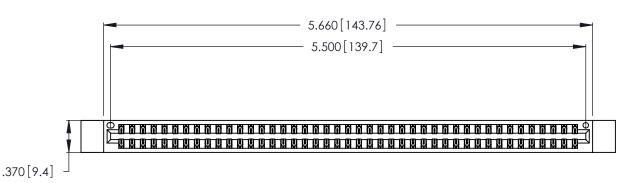

<u>Contact Dimensions:</u>
526-P.C. Tail .018 Sq. (0.46 Sq.) - Tail LG. =.350 (8.89)
.125 (3.18) Contact Spacing x .250 (6.35) Row Spacing

THIS IS A C.A.D. GENERATED DRAWING DO NOT MAKE MANUAL REVISIONS TO MASTER.

346/396 SERIES CARD EDGE CONNECTOR PART NUMBER: 346-086-526-212

YOUR CONNECTION TO QUALITY & SERVICE

**EDAC INC** TORONTO, ONTARIO CANADA

THESE DRAWINGS AND SPECIFICATIONS ARE THE PROPERTY OF EDAC INC., AND SHALL NOT BE REPRODUCED, OR COPIED OR USED AS THE BASIS FOR THE MANUFACTURE OR SALE OF APPARATUS WITHOUT WRITTEN PERMISSION.