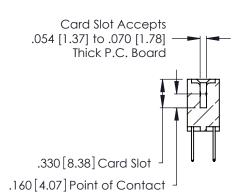

THIS IS A C.A.D. GENERATED DRAWING DO NOT MAKE MANUAL REVISIONS TO MASTER.

ISSUE NUMBER

ORIGINAL

1

**Contact Code 555** 

Contact Code 556

**Contact Code 558** 

**Contact Code 559** 

Contact Code 560

INSULATOR MATERIAL: THERMOPLASTIC POLYESTER, UL 94V-0 CONTACT MATERIAL; COPPER, NICKEL, TIN ALLOY CA-725 CONTACT PLATING: GOLD ON THE MATING AREA, TIN-LEAD

ON THE CONTACT TAILS, NICKEL UNDERPLATE

346/396 SERIES CARD EDGE CONNECTOR CONTACT CODE 555,556,558,559,560 DIMENSIONS

YOUR CONNECTION TO QUALITY & SERVICE

**EDAC INC** TORONTO, ONTARIO CANADA

THESE DRAWINGS AND SPECIFICATIONS ARE THE PROPERTY OF EDAC INC.,AND SHALL NOT BE REPRODUCED, OR COPIED OR USED AS THE BASIS FOR THE MANUFACTURE OR SALE OF APPARATUS WITHOUT WRITTEN PERMISSION.