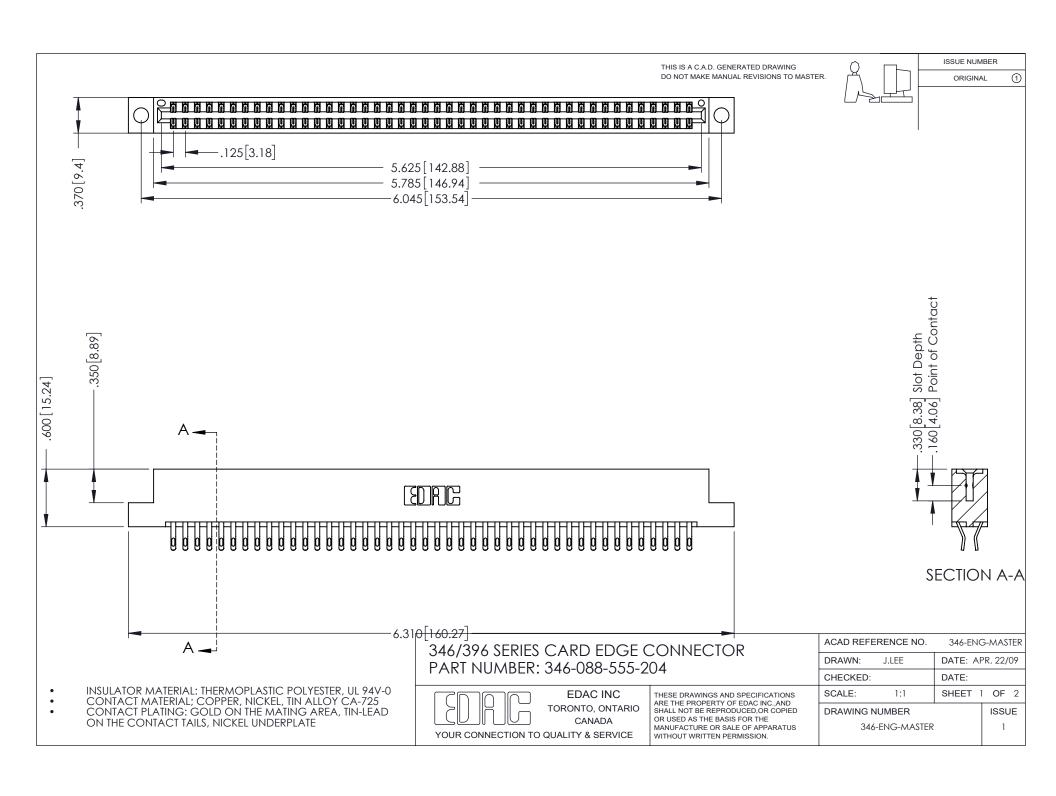

## **Contact Code 556**

INSULATOR MATERIAL: THERMOPLASTIC POLYESTER, UL 94V-0 CONTACT MATERIAL; COPPER, NICKEL, TIN ALLOY CA-725 CONTACT PLATING: GOLD ON THE MATING AREA, TIN-LEAD

ON THE CONTACT TAILS, NICKEL UNDERPLATE