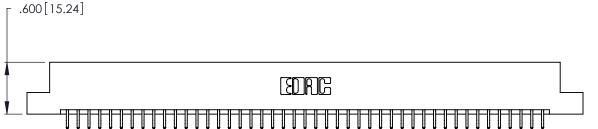

Card Slot Accepts .054 [1.37] to .070 [1.78] Thick P.C. Board .330 [8.38] Card Slot .160 [4.07] Point of Contact

- INSULATOR MATERIAL: THERMOPLASTIC POLYESTER, UL 94V-0 CONTACT MATERIAL; COPPER, NICKEL, TIN ALLOY CA-725
- CONTACT PLATING: GOLD ON THE MATING AREA, TIN-LEAD ON THE CONTACT TAILS, NICKEL UNDERPLATE