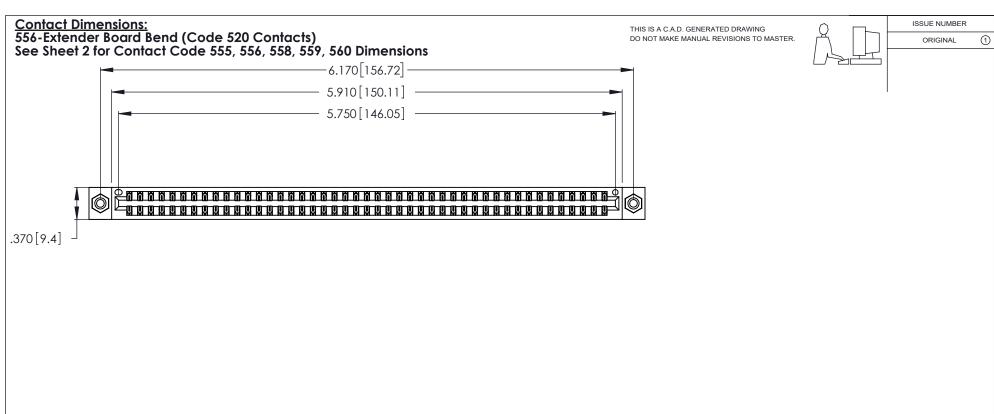

THIS IS A C.A.D. GENERATED DRAWING DO NOT MAKE MANUAL REVISIONS TO MASTER.

ISSUE NUMBER

ORIGINAL

1

**Contact Code 555** 

Contact Code 556

**Contact Code 558** 

**Contact Code 559** 

**Contact Code 560** 

INSULATOR MATERIAL: THERMOPLASTIC POLYESTER, UL 94V-0 CONTACT MATERIAL; COPPER, NICKEL, TIN ALLOY CA-725 CONTACT PLATING: GOLD ON THE MATING AREA, TIN-LEAD

ON THE CONTACT TAILS, NICKEL UNDERPLATE