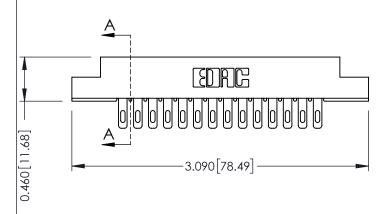

**Mounting Option** 

**Contact Detail** 

04-.156 (3.96) Dia. Mounting Holes

500-Wire Hole .087x.013(2.21x0.33) - Tail LG.=.282(7.16) .156 [3.96] Contact Spacing x .140 [3.56] Row Spacing

**See Accompanying Page for: Mounting Options** 