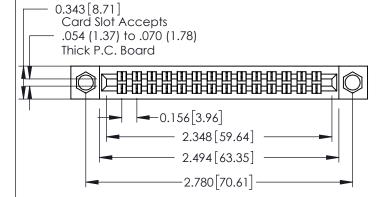

**Mounting Option** 

**Contact Detail** 

04-.156 (3.96) Dia. Mounting Holes

500-Wire Hole .087x.013(2.21x0.33) - Tail LG.=.282(7.16) .156 [3.96] Contact Spacing x .140 [3.56] Row Spacing





**See Accompanying Page for: Mounting Options** 

305 / 315 / 355 Card Edge Connector Part Number: 355-028-500-204

YOUR CONNECTION TO QUALITY & SERVICE

|   | ACAD REFERENCE NO | . 305 ENG MASTER  |
|---|-------------------|-------------------|
|   | DRAWN: J.LEE      | DATE: SEPT. 21/09 |
|   | CHECKED:          | DATE:             |
|   | SCALE: NTS        | SHEET 1 OF 2      |
| ) | DRAWING NUMBER    | ISSUE             |
|   | 305 Assembly      | 1                 |

0.090 [2.29] Point of Contact

0.295[7.49] Card Slot