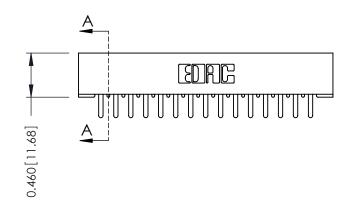

## **Mounting Option**

01-No Mounting Lugs

**Contact Detail** 

520-P.C. Tail .046x.013(1.17x0.33) - Tail LG.=.213(5.41) .156 [3.96] Contact Spacing x .140 [3.56] Row Spacing

**See Accompanying Page for: Mounting Options** 