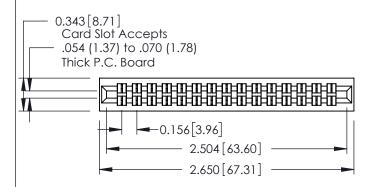

## **Mounting Option**

01-No Mounting Lugs

**Contact Detail** 

520-P.C. Tail .046x.013(1.17x0.33) - Tail LG.=.213(5.41) .156 [3.96] Contact Spacing x .140 [3.56] Row Spacing

**See Accompanying Page for: Mounting Options** 

0.090[2.29] Point of Contact

0.295[7.49] Card Slot