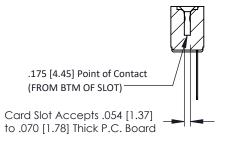

## SECTION A-A

| 307 / 357 Card Edge Connector<br>Part Number: 357-009-541-112 |                                                                                                                                                                                                 | ACAD REFERENCE NO. 307 ENG MAST |             |          |          |
|---------------------------------------------------------------|-------------------------------------------------------------------------------------------------------------------------------------------------------------------------------------------------|---------------------------------|-------------|----------|----------|
|                                                               |                                                                                                                                                                                                 | DRAWN:                          | J.LEE       | DATE: AU | IG. 11/0 |
|                                                               |                                                                                                                                                                                                 | CHECKED:                        |             | DATE:    |          |
|                                                               | THESE DRAWINGS AND SPECIFICATIONS ARE THE PROPERTY OF EDAC INC.,AND SHALL NOT BE REPRODUCED,OR COPIED OR USED AS THE BASIS FOR THE MANUFACTURE OR SALE OF APPARATUS WITHOUT WRITTEN PERMISSION. | SCALE:                          | NTS         | SHEET    | 1 OF     |
|                                                               |                                                                                                                                                                                                 | DRAWING                         | NUMBER      |          | ISSU     |
|                                                               |                                                                                                                                                                                                 | 3                               | 07 Assembly |          | 1        |