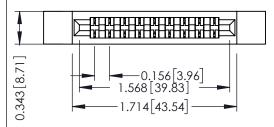

Mounting Option Contact Detail

.128 (3.25) Dia. Side Mounting Holes Wire Wrap .046x.014(1.17x0.36) - Tail LG=.495(12.57) .156 [3.96] Contact Spacing x .200 [5.08] Row Spacing

THIS IS A C.A.D. GENERATED DRAWING DO NOT MAKE MANUAL REVISIONS TO MAS