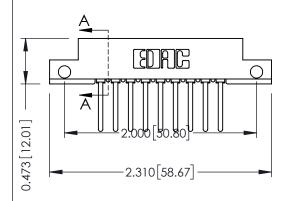

## SECTION A-A

| 307 / 357 Card Edge Connector<br>Part Number: 357-009-541-112 |                                                                                                                                                                                                 | ACAD REFERENCE NO. 307 ENG MAST |             |          |          |
|---------------------------------------------------------------|-------------------------------------------------------------------------------------------------------------------------------------------------------------------------------------------------|---------------------------------|-------------|----------|----------|
|                                                               |                                                                                                                                                                                                 | DRAWN:                          | J.LEE       | DATE: AU | IG. 11/0 |
|                                                               |                                                                                                                                                                                                 | CHECKED:                        |             | DATE:    |          |
|                                                               | THESE DRAWINGS AND SPECIFICATIONS ARE THE PROPERTY OF EDAC INC.,AND SHALL NOT BE REPRODUCED,OR COPIED OR USED AS THE BASIS FOR THE MANUFACTURE OR SALE OF APPARATUS WITHOUT WRITTEN PERMISSION. | SCALE:                          | NTS         | SHEET    | 1 OF     |
|                                                               |                                                                                                                                                                                                 | DRAWING                         | NUMBER      |          | ISSU     |
|                                                               |                                                                                                                                                                                                 | 3                               | 07 Assembly |          | 1        |