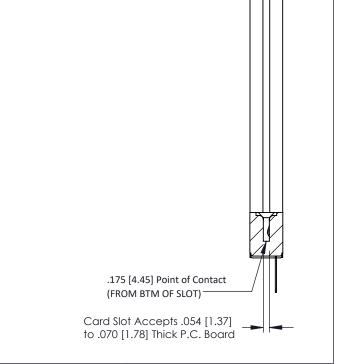

PC Tail .046x.013(1.17x0.33) - Tail LG=.358(9.09)

.156 [3.96] Contact Spacing x .200 [5.08] Row Spacing

THIS IS A C.A.D. GENERATED DRAWING DO NOT MAKE MANUAL REVISIONS TO MAS ER.

ISSUE NUMBER

**SECTION A-A** 

307 ENG MASTER

DATE: AUG. 11/09

SHEET 1 OF 3

ORIGINAL

**See Accompanying Pages for:** 

- Contact Bend Details
- Mounting Options

| 307 / 357 Card Edge Connector<br>Part Number: 357-011-527-158 |                                                                                                                                                                                                 | ACAD REFERENCE NO. |             |
|---------------------------------------------------------------|-------------------------------------------------------------------------------------------------------------------------------------------------------------------------------------------------|--------------------|-------------|
|                                                               |                                                                                                                                                                                                 | DRAWN:             | J.LEE       |
|                                                               |                                                                                                                                                                                                 | CHECKED:           |             |
|                                                               | THESE DRAWINGS AND SPECIFICATIONS ARE THE PROPERTY OF EDAC INC.,AND SHALL NOT BE REPRODUCED,OR COPIED OR USED AS THE BASIS FOR THE MANUFACTURE OR SALE OF APPARATUS WITHOUT WRITTEN PERMISSION. | SCALE:             | NTS         |
|                                                               |                                                                                                                                                                                                 | DRAWING            | NUMBER      |
|                                                               |                                                                                                                                                                                                 | 3                  | 07 Assembly |