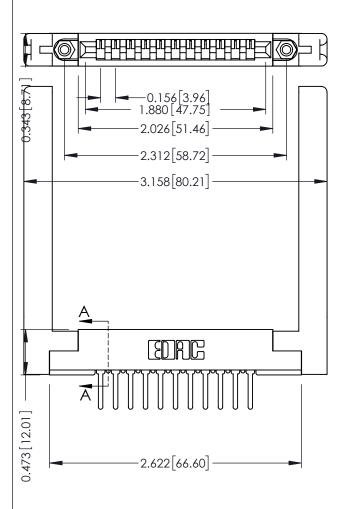

PC Tail .046x.013(1.17x0.33) - Tail LG=.358(9.09)

.156 [3.96] Contact Spacing x .200 [5.08] Row Spacing

THIS IS A C.A.D. GENERATED DRAWING DO NOT MAKE MANUAL REVISIONS TO MAS ER.

ISSUE NUMBER

**SECTION A-A** 

307 ENG MASTER

DATE: AUG. 11/09

SHEET 1 OF 3

ORIGINAL

**See Accompanying Pages for:** 

- Contact Bend Details
- Mounting Options

| 307 / 357 Card Edge Connector<br>Part Number: 357-011-527-158 |                                                                                                                                                                                                 | ACAD REFERENCE NO. |             |
|---------------------------------------------------------------|-------------------------------------------------------------------------------------------------------------------------------------------------------------------------------------------------|--------------------|-------------|
|                                                               |                                                                                                                                                                                                 | DRAWN:             | J.LEE       |
|                                                               |                                                                                                                                                                                                 | CHECKED:           |             |
|                                                               | THESE DRAWINGS AND SPECIFICATIONS ARE THE PROPERTY OF EDAC INC.,AND SHALL NOT BE REPRODUCED,OR COPIED OR USED AS THE BASIS FOR THE MANUFACTURE OR SALE OF APPARATUS WITHOUT WRITTEN PERMISSION. | SCALE:             | NTS         |
|                                                               |                                                                                                                                                                                                 | DRAWING            | NUMBER      |
|                                                               |                                                                                                                                                                                                 | 3                  | 07 Assembly |