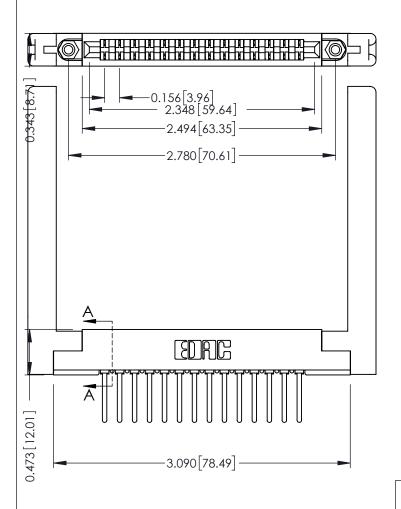

ORIGINAL

SECTION A-A

**See Accompanying Pages for:** 

- **Contact Bend Details**
- **Mounting Options**

307 / 357 Card Edge Connector Part Number: 357-014-441-178

**EDAC INC** TORONTO, ONTARIO CANADA

THESE DRAWINGS AND SPECIFICATIONS ARE THE PROPERTY OF EDAC INC.,AND SHALL NOT BE REPRODUCED, OR COPIED OR USED AS THE BASIS FOR THE MANUFACTURE OR SALE OF APPARATUS WITHOUT WRITTEN PERMISSION.

| ACAD REFERENCE NO. | 307 ENG MASTER   |
|--------------------|------------------|
| DRAWN: J.LEE       | DATE: AUG. 11/09 |
| CHECKED:           | DATE:            |
| SCALE: NTS         | SHEET 1 OF 3     |
| DRAWING NUMBER     | ISSUE            |
| 307 Assembly       | 1                |