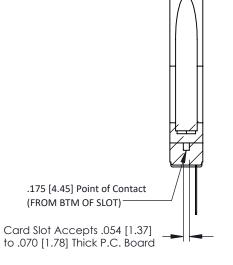

ORIGINAL

SECTION A-A

**See Accompanying Pages for:** 

- **Contact Bend Details**
- **Mounting Options**

307 / 357 Card Edge Connector Part Number: 357-014-441-178

**EDAC INC** TORONTO, ONTARIO CANADA

THESE DRAWINGS AND SPECIFICATIONS ARE THE PROPERTY OF EDAC INC.,AND SHALL NOT BE REPRODUCED, OR COPIED OR USED AS THE BASIS FOR THE MANUFACTURE OR SALE OF APPARATUS WITHOUT WRITTEN PERMISSION.