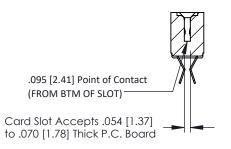

## **Mounting Option**

**Contact Detail** 

.128 (3.25) Dia. Side Mounting Holes Extender Board Bend (Code 400 Contacts) .156 [3.96] Contact Spacing x .200 [5.08] Row Spacing