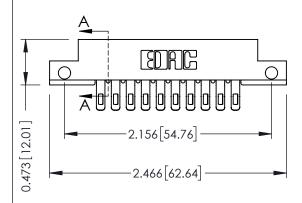

## SECTION A-A

307 ENG MASTER DATE: AUG. 11/09

SHEET 1 OF 3

J.LEE

307 Assembly

NTS

| 307 / 357 Card Edge Connector |                  |                                                                   | AC |
|-------------------------------|------------------|-------------------------------------------------------------------|----|
| Part Number: 357-020-455-212  |                  |                                                                   | DF |
| Fait Number, 337-020-433-212  |                  | СТ                                                                |    |
|                               | EDAC INC         | THESE DRAWINGS AND SPECIFICATIONS ARE THE PROPERTY OF EDAC INCAND | S  |
|                               | RONTO, ONTARIO   | SHALL NOT BE REPRODUCED, OR COPIED OR USED AS THE BASIS FOR THE   | DF |
| YOUR CONNECTION TO QU         | IALITY & SERVICE | MANUFACTURE OR SALE OF APPARATUS                                  |    |