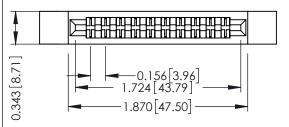

## **Mounting Option**

**Contact Detail** 

.128 (3.25) Dia. Side Mounting Holes Extender Board Bend (Code 400 Contacts) .156 [3.96] Contact Spacing x .200 [5.08] Row Spacing