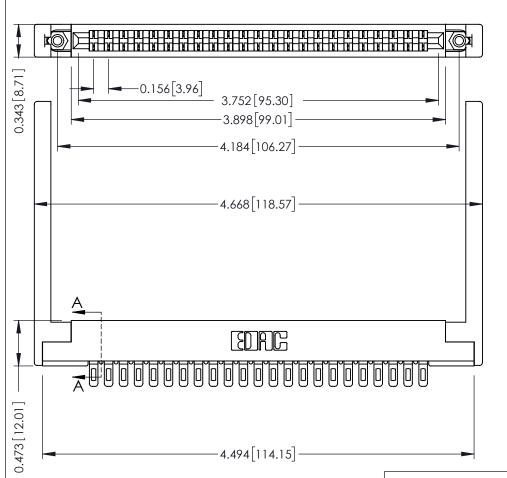

**Mounting Option** .344 (8.74) Offset Card Guides **Contact Detail** 

Wire Hole .089x.014(2.29x0.36) - Tail LG=.213(5.41) .156 [3.96] Contact Spacing x .200 [5.08] Row Spacing

SECTION A-A

.175 [4.45] Point of Contact (FROM BTM OF SLOT)

Card Slot Accepts .054 [1.37] to .070 [1.78] Thick P.C. Board

**See Accompanying Pages for:** 

- **Contact Bend Details**
- **Mounting Options**

307 / 357 Card Edge Connector Part Number: 357-023-501-168