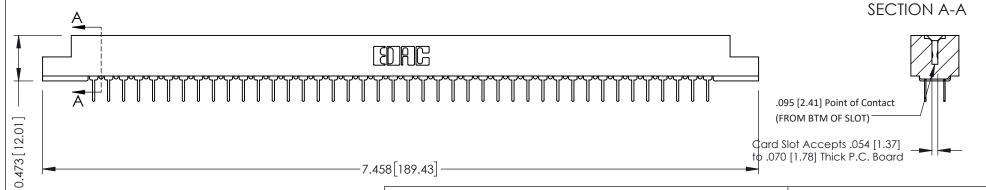

**Mounting Option** #4-40 Unified Threaded Inserts **Contact Detail** 

PC Tail .023x.013(0.58x0.33) - Tail LG=.213(5.41) .156 [3.96] Contact Spacing x .200 [5.08] Row Spacing

THIS IS A C.A.D. GENERATED DRAWING DO NOT MAKE MANUAL REVISIONS TO MASTER.