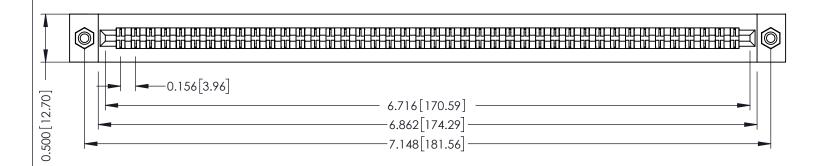

**Mounting Option** #4-40 Unified Threaded Inserts **Contact Detail** 

PC Tail .023x.013(0.58x0.33) - Tail LG=.213(5.41) .156 [3.96] Contact Spacing x .200 [5.08] Row Spacing

THIS IS A C.A.D. GENERATED DRAWING DO NOT MAKE MANUAL REVISIONS TO MASTER.