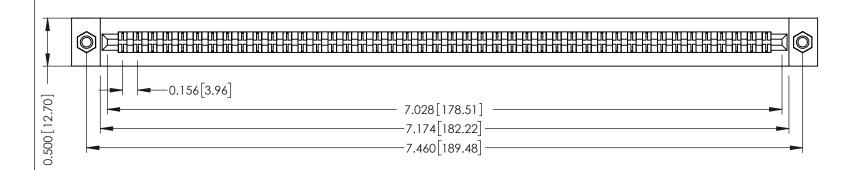

**Mounting Option** M3-0.5 Metric Threaded Inserts **Contact Detail** 

Wire Wrap .046x.013(1.17x0.33) - Tail LG=.520(13.21) .156 [3.96] Contact Spacing x .200 [5.08] Row Spacing

THIS IS A C.A.D. GENERATED DRAWING DO NOT MAKE MANUAL REVISIONS TO MASTER.

ORIGINAL

**See Accompanying Pages for:** 

- **Contact Bend Details**
- **Mounting Options**

307 / 357 Card Edge Connector Part Number: 357-088-442-207

**EDAC INC** TORONTO, ONTARIO CANADA

THESE DRAWINGS AND SPECIFICATIONS ARE THE PROPERTY OF EDAC INC.,AND SHALL NOT BE REPRODUCED, OR COPIED OR USED AS THE BASIS FOR THE MANUFACTURE OR SALE OF APPARATUS WITHOUT WRITTEN PERMISSION.