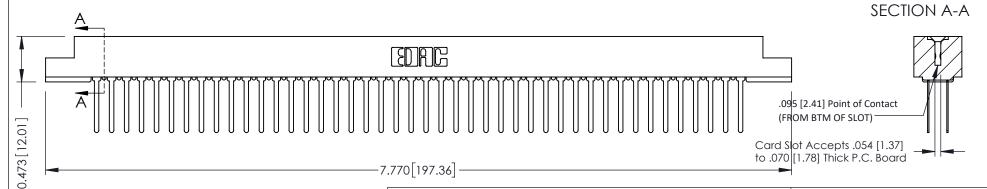

**Mounting Option** M3-0.5 Metric Threaded Inserts **Contact Detail** 

Wire Wrap .046x.013(1.17x0.33) - Tail LG=.520(13.21) .156 [3.96] Contact Spacing x .200 [5.08] Row Spacing

THIS IS A C.A.D. GENERATED DRAWING DO NOT MAKE MANUAL REVISIONS TO MASTER.

ORIGINAL

**See Accompanying Pages for:** 

- **Contact Bend Details**
- **Mounting Options**

307 / 357 Card Edge Connector Part Number: 357-088-442-207

**EDAC INC** TORONTO, ONTARIO CANADA

THESE DRAWINGS AND SPECIFICATIONS ARE THE PROPERTY OF EDAC INC.,AND SHALL NOT BE REPRODUCED, OR COPIED OR USED AS THE BASIS FOR THE MANUFACTURE OR SALE OF APPARATUS WITHOUT WRITTEN PERMISSION.