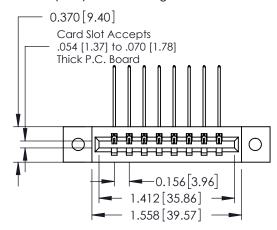

ISSUE NUMBER ORIGINAL

1

0.330 [8.38] Card Slot 0.160 [4.06] Point of Contact

**See Accompanying Pages for:** 

- **Contact Bend Details**
- **Mounting Options**

| 337 / 387 Series Card Edge Connector |
|--------------------------------------|
| Part Number: 387-008-559-102         |