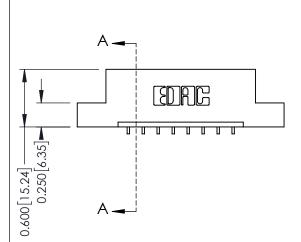

**Mounting Option** 

02-.128 (3.25) Dia. Mounting Holes

**Contact Detail** 

559-90 Degree Bend (Code 541 Contacts)

.156 [3.96] Contact Spacing x .200 [5.08] Row Spacing

THIS IS A C.A.D. GENERATED DRAWING DO NOT MAKE MANUAL REVISIONS TO MASTER.