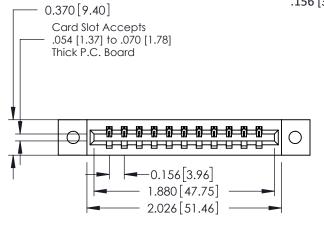

**Mounting Option** 02-.128 (3.25) Dia. Mounting Holes - 0.370[9.40] Card Slot Accepts .054 [1.37] to .070 [1.78] Thick P.C. Board -0.156[3.96] 1.880 [47.75]

**Contact Detail** 

523-P.C. Tail .025 Sq.(0.64 Sq.) - Tail LG=.390(9.91) .156 [3.96] Contact Spacing x .200 [5.08] Row Spacing