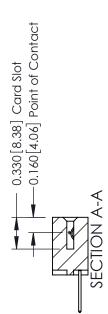

**Mounting Option** 02-.128 (3.25) Dia. Mounting Holes - 0.370[9.40] Card Slot Accepts .054 [1.37] to .070 [1.78] Thick P.C. Board -0.156[3.96] 1.880 [47.75]

**Contact Detail** 

523-P.C. Tail .025 Sq.(0.64 Sq.) - Tail LG=.390(9.91) .156 [3.96] Contact Spacing x .200 [5.08] Row Spacing