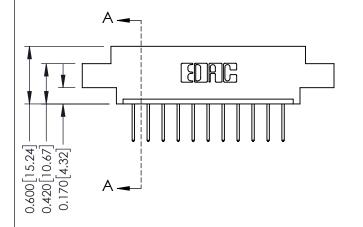

THIS IS A C.A.D. GENERATED DRAWING DO NOT MAKE MANUAL REVISIONS TO MASTER.

ISSUE NUMBER

ORIGINAL

1

**See Accompanying Pages for:** 

- **Contact Bend Details**
- **Mounting Options**

| 337 / 387 Series Card Edge Connector |
|--------------------------------------|
| Part Number: 387-011-523-602         |