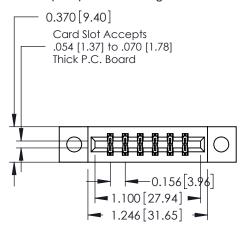

## **See Accompanying Pages for:**

- **Contact Bend Details**
- **Mounting Options**

337 / 387 Series Card Edge Connector Part Number: 387-012-540-804

**EDAC INC** TORONTO, ONTARIO CANADA

THESE DRAWINGS AND SPECIFICATIONS ARE THE PROPERTY OF EDAC INC., AND SHALL NOT BE REPRODUCED, OR COPIED OR USED AS THE BASIS FOR THE MANUFACTURE OR SALE OF APPARATUS WITHOUT WRITTEN PERMISSION.