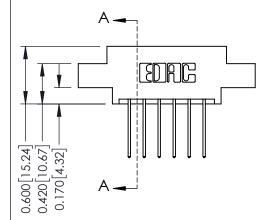

## **Mounting Option**

04-.156 (3.96) Dia. Mounting Holes



## **Contact Detail**

540-Wire Wrap .025 Sq.(0.64 Sq.) - Tail LG=.560(14.22) .156 [3.96] Contact Spacing x .200 [5.08] Row Spacing

THIS IS A C.A.D. GENERATED DRAWING DO NOT MAKE MANUAL REVISIONS TO MASTER.



ISSUE NUMBER

ORIGINAL

1





## **See Accompanying Pages for:**

- **Contact Bend Details**
- **Mounting Options**

337 / 387 Series Card Edge Connector Part Number: 387-012-540-804



**EDAC INC** TORONTO, ONTARIO CANADA

THESE DRAWINGS AND SPECIFICATIONS ARE THE PROPERTY OF EDAC INC., AND SHALL NOT BE REPRODUCED, OR COPIED OR USED AS THE BASIS FOR THE MANUFACTURE OR SALE OF APPARATUS WITHOUT WRITTEN PERMISSION.

| DRAWN: J.LEE   | DATE: OC | CT. 06/09 |
|----------------|----------|-----------|
| CHECKED:       | DATE:    |           |
| SCALE: NTS     | SHEET    | OF 3      |
| DRAWING NUMBER |          | ISSUE     |
| 337 Assembly   |          | 1         |

337 ENG MASTER

ACAD REFERENCE NO.



ISSUE NUMBER

ORIGINAL

1



| 337 / 387 Series Card Edge                                            | ACAD REFERENCE