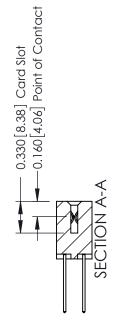

337 ENG MASTER

ACAD REFERENCE NO.

ISSUE NUMBER

ORIGINAL

1

| 337 / 387 Series Card Edge                                            | ACAD REFERENCE NO.                                                                                                                                                                              | 337 ENG        | G MASTER         |               |
|-----------------------------------------------------------------------|-------------------------------------------------------------------------------------------------------------------------------------------------------------------------------------------------|----------------|------------------|---------------|
| Contact Bend Detail                                                   |                                                                                                                                                                                                 | DRAWN: J.LEE   | DATE: OCT. 06/09 |               |
|                                                                       |                                                                                                                                                                                                 | CHECKED:       | DATE:            |               |
| EDAC INC TORONTO, ONTARIO CANADA YOUR CONNECTION TO QUALITY & SERVICE | THESE DRAWINGS AND SPECIFICATIONS ARE THE PROPERTY OF EDAC INC.,AND SHALL NOT BE REPRODUCED,OR COPIED OR USED AS THE BASIS FOR THE MANUFACTURE OR SALE OF APPARATUS WITHOUT WRITTEN PERMISSION. | SCALE: NTS     | SHEET            | 2 <b>OF</b> 3 |
|                                                                       |                                                                                                                                                                                                 | DRAWING NUMBER |                  | ISSUE         |
|                                                                       |                                                                                                                                                                                                 | 337 Assembly   |                  | 1             |