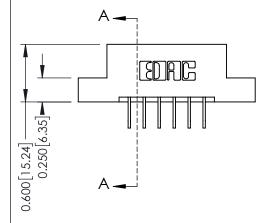

**Mounting Option** 

04-.156 (3.96) Dia. Mounting Holes

**Contact Detail** 

558-90 Degree Bend (Code 541 Contacts)

.156 [3.96] Contact Spacing x .200 [5.08] Row Spacing

THIS IS A C.A.D. GENERATED DRAWING DO NOT MAKE MANUAL REVISIONS TO MASTER.