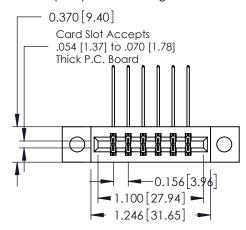

**Mounting Option** 

04-.156 (3.96) Dia. Mounting Holes

**Contact Detail** 

558-90 Degree Bend (Code 541 Contacts)

.156 [3.96] Contact Spacing x .200 [5.08] Row Spacing

THIS IS A C.A.D. GENERATED DRAWING DO NOT MAKE MANUAL REVISIONS TO MASTER.

ISSUE NUMBER

ORIGINAL

1

**See Accompanying Pages for:** 

- **Contact Bend Details**
- **Mounting Options**

| 337 / 387 Series Card Edge Connector |
|--------------------------------------|
| Part Number: 387-012-558-204         |