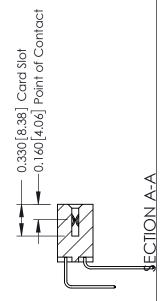

ISSUE NUMBER

ORIGINAL

1

| 337 / 387 Series Card Edge Connector<br>Contact Bend Detail                                                                                                                                                                                                              |                                   | ACAD REFERENCE NO. | 337 ENG MASTER   |               |
|--------------------------------------------------------------------------------------------------------------------------------------------------------------------------------------------------------------------------------------------------------------------------|-----------------------------------|--------------------|------------------|---------------|
|                                                                                                                                                                                                                                                                          |                                   | DRAWN: J.LEE       | DATE: OCT. 06/09 |               |
|                                                                                                                                                                                                                                                                          |                                   | CHECKED:           | DATE:            |               |
| EDAC INC TORONTO, ONTARIO CANADA YOUR CONNECTION TO QUALITY & SERVICE  THESE DRAWINGS AND SPECIFICATIONS ARE THE PROPERTY OF EDAC INC., AND SHALL NOT BE REPRODUCED, OR COPIED OR USED AS THE BASIS FOR THE WANUFACTURE OR SALE OF APPARATUS WITHOUT WRITTEN PERMISSION. |                                   | SCALE: NTS         | SHEET            | 2 <b>OF</b> 3 |
|                                                                                                                                                                                                                                                                          | SHALL NOT BE REPRODUCED,OR COPIED | DRAWING NUMBER     |                  | ISSUE         |
|                                                                                                                                                                                                                                                                          | MANUFACTURE OR SALE OF APPARATUS  | 337 Assembly       |                  | 1             |