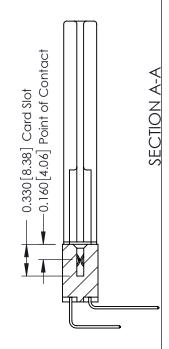

337 ENG MASTER

ACAD REFERENCE NO.

ISSUE NUMBER

ORIGINAL

1

| 337 / 387 Series Card Edge                                            | 337 / 387 Series Card Edge Connector<br>Contact Bend Detail                                                                                                                                      |                | 337 ENG MASTER   |               |
|-----------------------------------------------------------------------|--------------------------------------------------------------------------------------------------------------------------------------------------------------------------------------------------|----------------|------------------|---------------|
|                                                                       |                                                                                                                                                                                                  |                | DATE: OCT. 06/09 |               |
| Contact bend Detail                                                   |                                                                                                                                                                                                  | CHECKED:       | DATE:            |               |
| EDAC INC TORONTO, ONTARIO CANADA YOUR CONNECTION TO QUALITY & SERVICE | THESE DRAWINGS AND SPECIFICATIONS ARE THE PROPERTY OF EDAC INC.,AND SHALL NOT BE REPRODUCED, OR COPIED OR USED AS THE BASIS FOR THE MANUFACTURE OR SALE OF APPARATUS WITHOUT WRITTEN PERMISSION. | SCALE: NTS     | SHEET            | 2 <b>OF</b> 3 |
|                                                                       |                                                                                                                                                                                                  | DRAWING NUMBER |                  | ISSUE         |
|                                                                       |                                                                                                                                                                                                  | 337 Assembly   |                  | 1             |