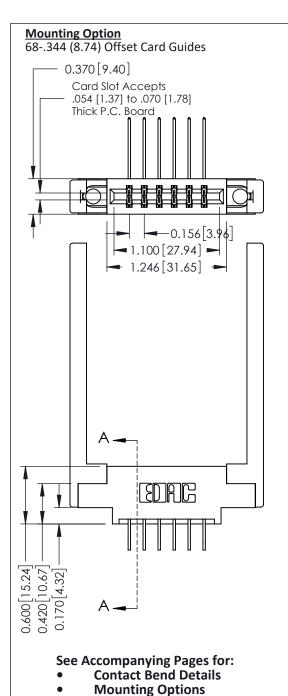

**Contact Detail** 

558-90 Degree Bend (Code 541 Contacts)

.156 [3.96] Contact Spacing x .200 [5.08] Row Spacing

THIS IS A C.A.D. GENERATED DRAWING DO NOT MAKE MANUAL REVISIONS TO MASTER.

ISSUE NUMBER

ORIGINAL

337 / 387 Series Card Edge Connector Part Number: 387-012-558-868

YOUR CONNECTION TO QUALITY & SERVICE

**EDAC INC** TORONTO, ONTARIO CANADA

THESE DRAWINGS AND SPECIFICATIONS ARE THE PROPERTY OF EDAC INC., AND SHALL NOT BE REPRODUCED,OR COPIED OR USED AS THE BASIS FOR THE MANUFACTURE OR SALE OF APPARATUS WITHOUT WRITTEN PERMISSION.