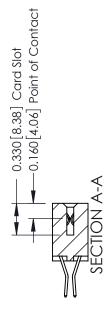

## **Contact Detail**

560-Extender Board Bend (Code 523 Contacts) .156 [3.96] Contact Spacing x .200 [5.08] Row Spacing

THIS IS A C.A.D. GENERATED DRAWING DO NOT MAKE MANUAL REVISIONS TO MASTER.

ISSUE NUMBER