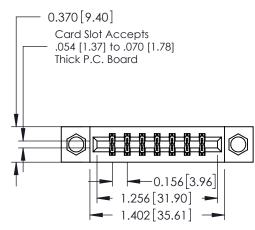

## **See Accompanying Pages for:**

- **Contact Bend Details**
- **Mounting Options**

| 337 / 387 Series Card Edge Connector |
|--------------------------------------|
| Part Number: 387-014-560-208         |