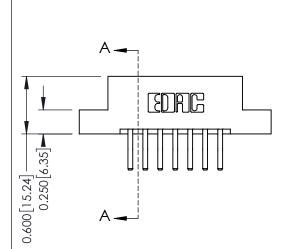

## **Mounting Option**

08-#4-40 Unified Threaded Inserts



## **Contact Detail**

560-Extender Board Bend (Code 523 Contacts) .156 [3.96] Contact Spacing x .200 [5.08] Row Spacing

THIS IS A C.A.D. GENERATED DRAWING DO NOT MAKE MANUAL REVISIONS TO MASTER.



ISSUE NUMBER

ORIGINAL

1





## **See Accompanying Pages for:**

- **Contact Bend Details**
- **Mounting Options**

| 337 / 387 Series Card Edge Connector |
|--------------------------------------|
| Part Number: 387-014-560-208         |



**EDAC INC** TORONTO, ONTARIO CANADA

THESE DRAWINGS AND SPECIFICATIONS ARE THE PROPERTY OF EDAC INC.,AND SHALL NOT BE REPRODUCED,OR COPIED OR USED AS THE BASIS FOR THE MANUFACTURE OR SALE OF APPARATUS WITHOUT WRITTEN PERMISSION.

| ACAD REFERENCE NO. | 337 ENG MASTER   |  |  |
|--------------------|------------------|--|--|
| DRAWN: J.LEE       | DATE: OCT. 06/09 |  |  |
| CHECKED:           | DATE:            |  |  |
| SCALE: NTS         | SHEET 1 OF 3     |  |  |
| DRAWING NUMBER     | ISSUE            |  |  |
| 337 Assembly       | 1                |  |  |



ISSUE NUMBER

O