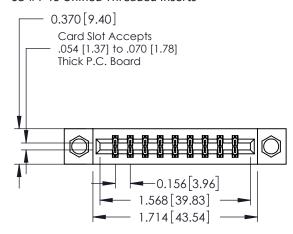

**Mounting Option** 

08-#4-40 Unified Threaded Inserts

**Contact Detail** 

556-Extender Board Bend (Code 520 Contacts) .156 [3.96] Contact Spacing x .200 [5.08] Row Spacing

THIS IS A C.A.D. GENERATED DRAWING DO NOT MAKE MANUAL REVISIONS TO MASTER.

ISSUE NUMBER 1 ORIGINAL

**See Accompanying Pages for:** 

- **Contact Bend Details**
- **Mounting Options**

| 337 / 387 Series Card Edge Connector |
|--------------------------------------|
| Part Number: 387-018-556-208         |