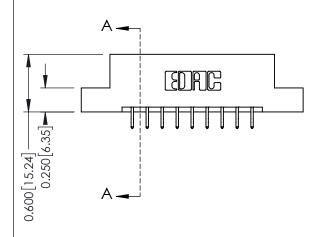

**Mounting Option** 

08-#4-40 Unified Threaded Inserts

**Contact Detail** 

556-Extender Board Bend (Code 520 Contacts) .156 [3.96] Contact Spacing x .200 [5.08] Row Spacing

THIS IS A C.A.D. GENERATED DRAWING DO NOT MAKE MANUAL REVISIONS TO MASTER.