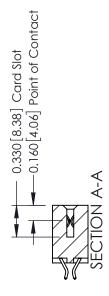

**Mounting Option** 

08-#4-40 Unified Threaded Inserts

**Contact Detail** 

556-Extender Board Bend (Code 520 Contacts) .156 [3.96] Contact Spacing x .200 [5.08] Row Spacing

THIS IS A C.A.D. GENERATED DRAWING DO NOT MAKE MANUAL REVISIONS TO MASTER.