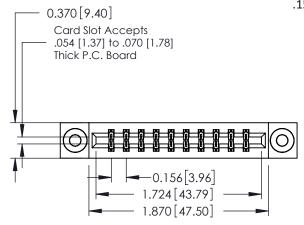

**Mounting Option** 

03-.116 (2.95) I.D. Floating Eyelets

**Contact Detail** 

555-Extender Board Bend (Code 500 Contacts) .156 [3.96] Contact Spacing x .200 [5.08] Row Spacing THIS IS A C.A.D. GENERATED DRAWING DO NOT MAKE MANUAL REVISIONS TO MASTER.

ISSUE NUMBER

ORIGINAL

1

**See Accompanying Pages for:** 

- **Contact Bend Details**
- **Mounting Options**

| 337 / 387 Series Card Edge Connector |  |
|--------------------------------------|--|
| Part Number: 387-020-555-203         |  |