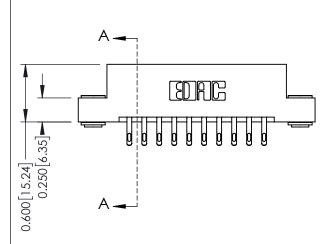

337 Assembly

0.160 [4.06] Point of Contact Card Slot

0.330[8.38]

ISSUE NUMBER

ORIGINAL

1

| 337 / 387 Series Card Edge Connector<br>Contact Bend Detail |                                                                                | ACAD REFERENCE NO. | 337 ENG  | G MASTER      |
|-------------------------------------------------------------|--------------------------------------------------------------------------------|--------------------|----------|---------------|
|                                                             |                                                                                | DRAWN: J.LEE       | DATE: OC | T. 06/09      |
|                                                             |                                                                                | CHECKED:           | DATE:    |               |
| EDAC INC                                                    | EDAC INC  THESE DRAWINGS AND SPECIFICATIONS  ARE THE PROPERTY OF EDAC INC. AND | SCALE: NTS         | SHEET    | 2 <b>OF</b> 3 |
| TORONTO, ONTARIO CANADA                                     | SHALL NOT BE REPRODUCED, OR COPIED OR USED AS THE BASIS FOR THE                | DRAWING NUMBER     |          | ISSUE         |
| YOUR CONNECTION TO QUALITY & SERVICE                        | MANUFACTURE OR SALE OF APPARATUS WITHOUT WRITTEN PERMISSION.                   | 337 Assembly       |          | 1             |