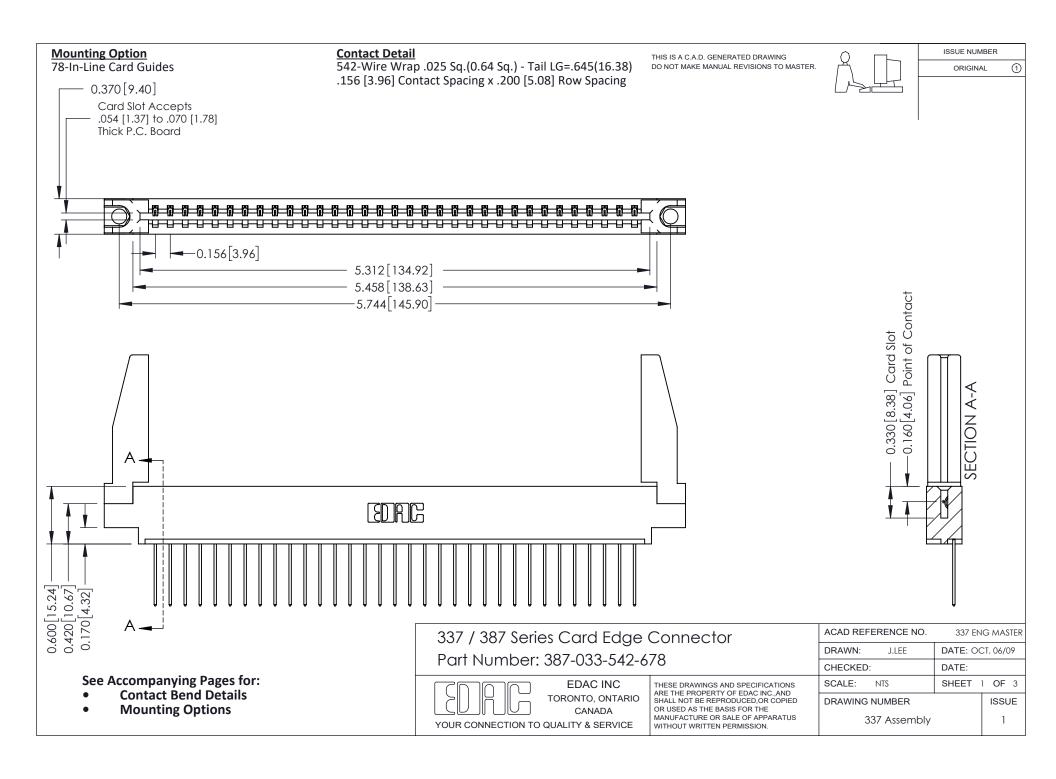

ISSUE NUMBER

ORIGINAL

1



| 337 / 387 Series Card Edge Connector<br>Contact Bend Detail           |                                                                                                                                                                                                  | ACAD REFERENCE NO. 337 E |                  | G MASTER      |
|-----------------------------------------------------------------------|--------------------------------------------------------------------------------------------------------------------------------------------------------------------------------------------------|--------------------------|------------------|---------------|
|                                                                       |