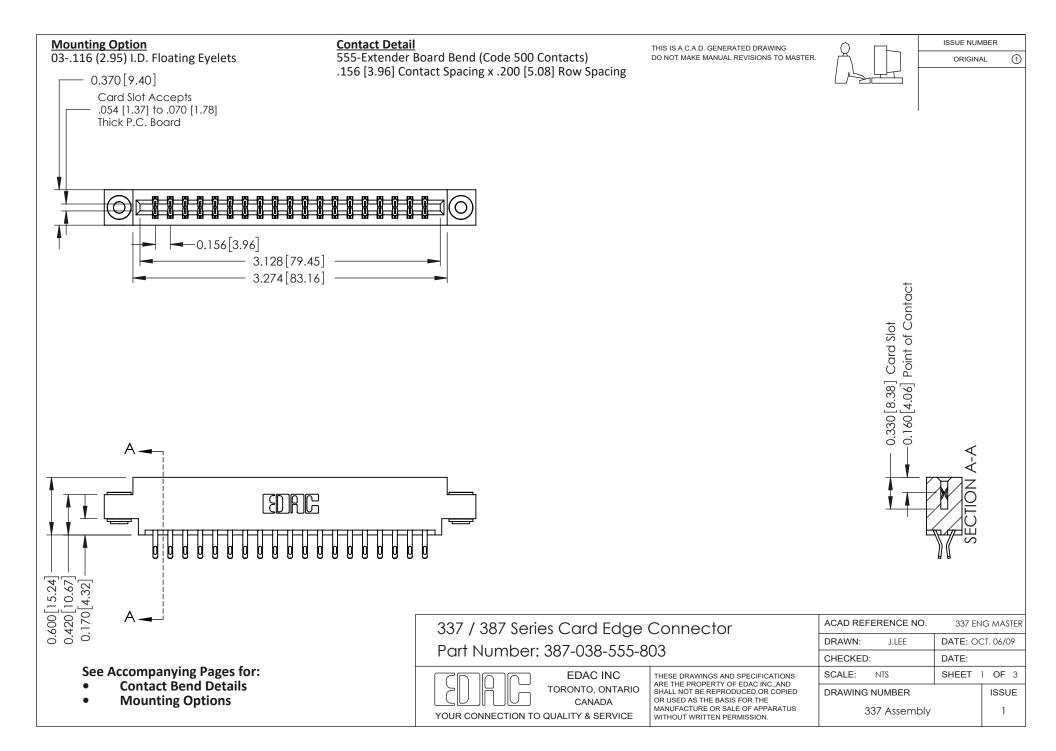

ISSUE NUMBER

ORIGINAL

1



| 337 / 387 Series Card Edge Connector<br>Contact Bend Detail           |                                                                                                                                                                                                  | ACAD REFERENCE NO. 337 E |                  | G MASTER      |
|-----------------------------------------------------------------------|--------------------------------------------------------------------------------------------------------------------------------------------------------------------------------------------------|--------------------------|------------------|---------------|
|                                                                       |