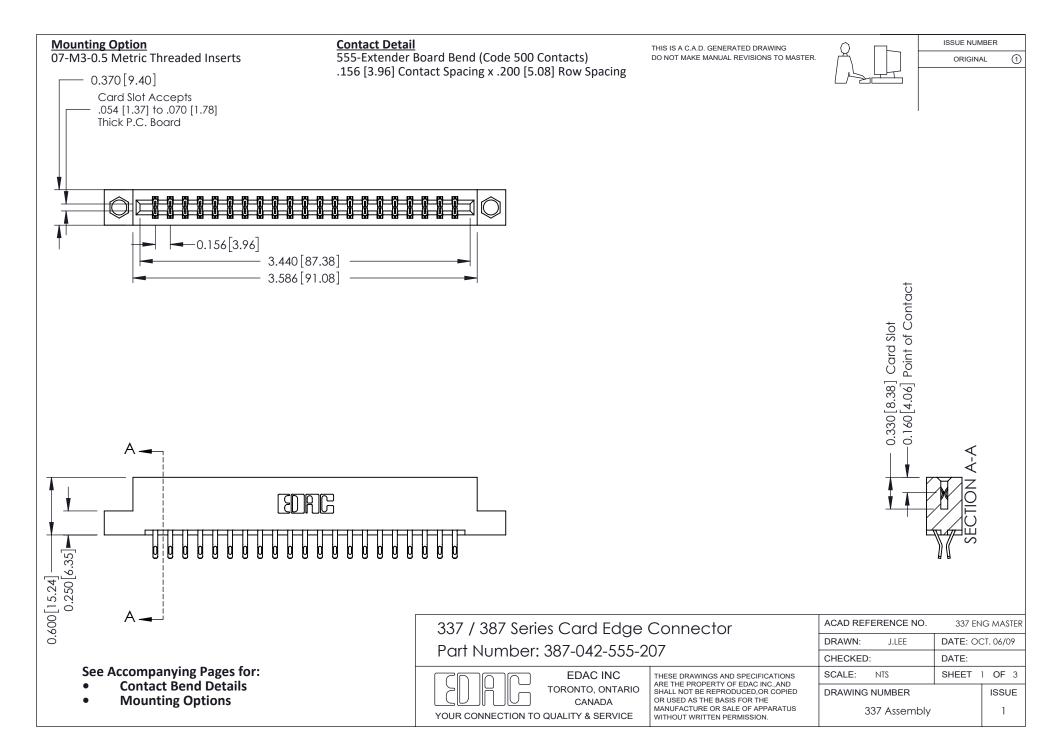

ISSUE NUMBER

ORIGINAL

1

| 337 / 387 Series Card Edge Connector<br>Contact Bend Detail           |                                                                                                                                                                                                  | ACAD REFERENCE NO. 337 E |                  | G MASTER      |
|-----------------------------------------------------------------------|--------------------------------------------------------------------------------------------------------------------------------------------------------------------------------------------------|--------------------------|------------------|---------------|
|                                                                       |                                                                                                                                                                                                  | DRAWN: J.LEE             | DATE: OCT. 06/09 |               |
|                                                                       |                                                                                                                                                                                                  | CHECKED: DATE:           |                  |               |
| EDAC INC TORONTO, ONTARIO CANADA YOUR CONNECTION TO QUALITY & SERVICE | THESE DRAWINGS AND SPECIFICATIONS ARE THE PROPERTY OF EDAC INC.,AND SHALL NOT BE REPRODUCED, OR COPIED OR USED AS THE BASIS FOR THE MANUFACTURE OR SALE OF APPARATUS WITHOUT WRITTEN PERMISSION. | SCALE: NTS               | SHEET            | 2 <b>OF</b> 3 |
|                                                                       |                                                                                                                                                                                                  | DRAWING NUMBER           |                  | ISSUE         |
|                                                                       |                                                                                                                                                                                                  | 337 Assembly             |                  | 1             |