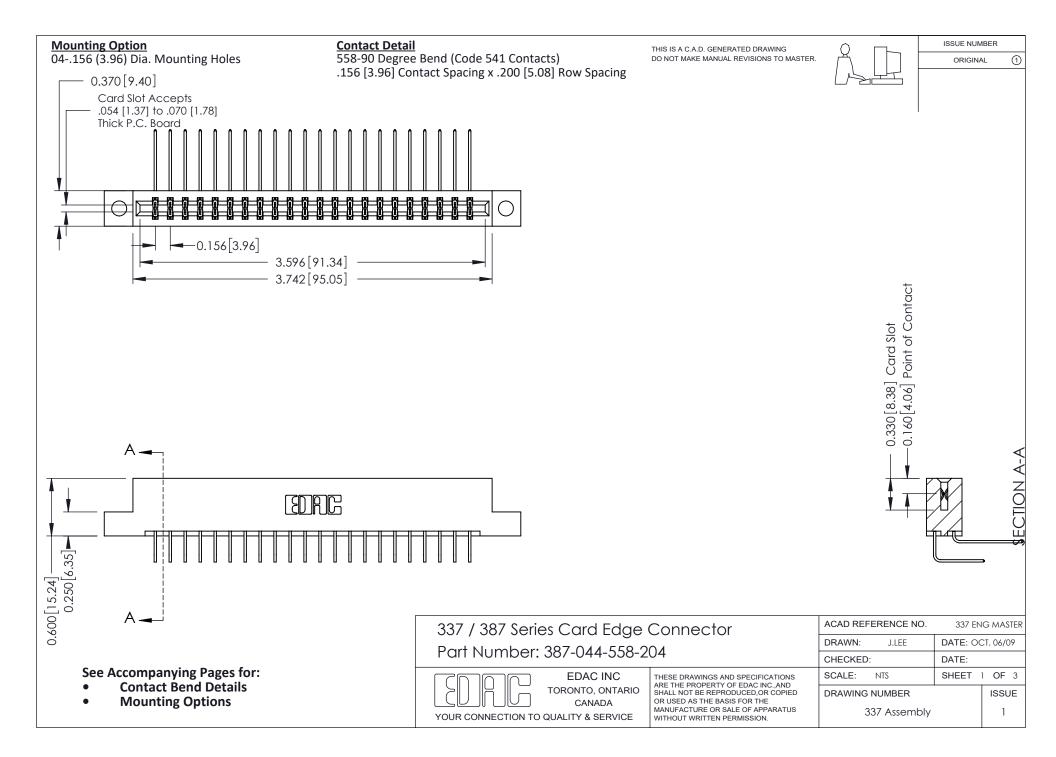

ISSUE NUMBER

ORIGINAL

1



| 337 / 387 Series Card Edge Connector<br>Contact Bend Detail           |                                                                                                                                                                                                  | ACAD REFERENCE NO. 337 E |                  | G MASTER      |
|-----------------------------------------------------------------------|--------------------------------------------------------------------------------------------------------------------------------------------------------------------------------------------------|--------------------------|------------------|---------------|
|                                                                       |