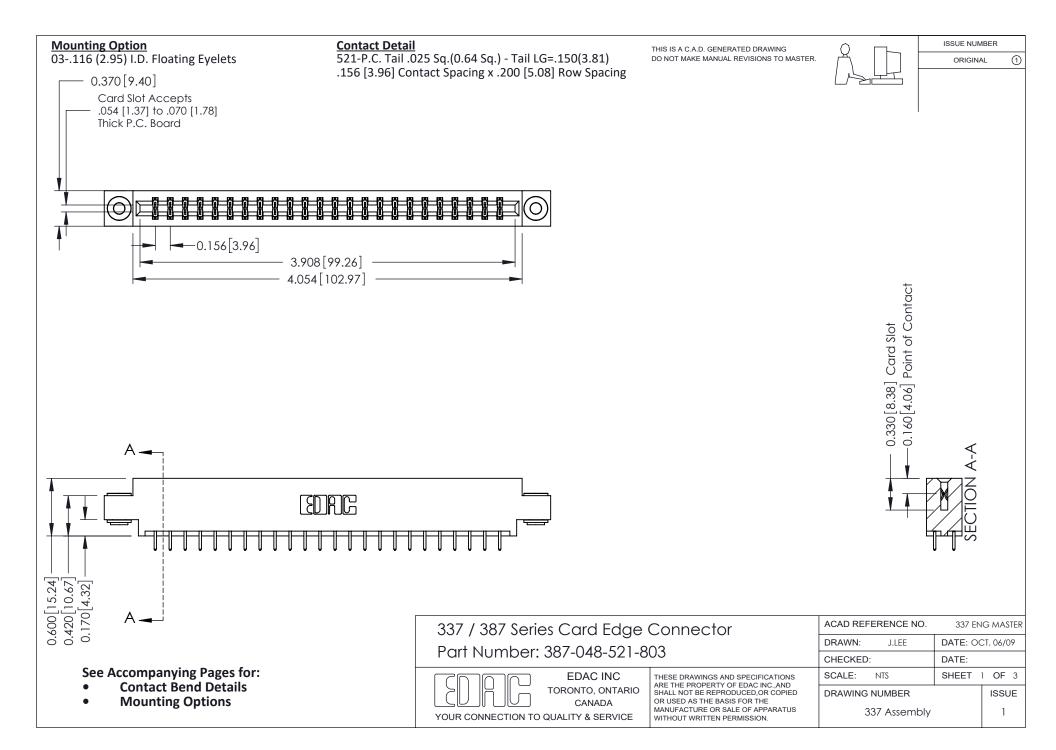

ISSUE NUMBER

ORIGINAL

1

| 337 / 387 Series Card Edge Connector<br>Contact Bend Detail           |                                                                                                                                                                                                  | ACAD REFERENCE NO. 337 E |                  | G MASTER      |
|-----------------------------------------------------------------------|--------------------------------------------------------------------------------------------------------------------------------------------------------------------------------------------------|--------------------------|------------------|---------------|
|                                                                       |                                                                                                                                                                                                  | DRAWN: J.LEE             | DATE: OCT. 06/09 |               |
|                                                                       |                                                                                                                                                                                                  | CHECKED: DATE:           |                  |               |
| EDAC INC TORONTO, ONTARIO CANADA YOUR CONNECTION TO QUALITY & SERVICE | THESE DRAWINGS AND SPECIFICATIONS ARE THE PROPERTY OF EDAC INC.,AND SHALL NOT BE REPRODUCED, OR COPIED OR USED AS THE BASIS FOR THE MANUFACTURE OR SALE OF APPARATUS WITHOUT WRITTEN PERMISSION. | SCALE: NTS               | SHEET            | 2 <b>OF</b> 3 |
|                                                                       |                                                                                                                                                                                                  | DRAWING NUMBER           |                  | ISSUE         |
|                                                                       |                                                                                                                                                                                                  | 337 Assembly             |                  | 1             |