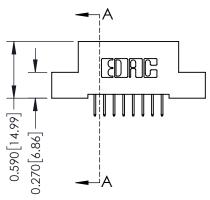

## **Mounting Option**

04-.156 (3.96) Dia. Mounting Holes

## **See Accompanying Pages for:**

- Contact Bend Details
- Mounting Options