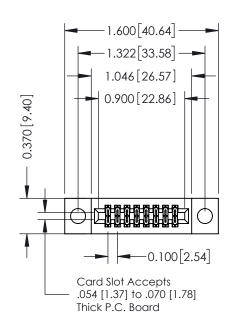

## **Contact Detail**

524-P.C. Tail .018 Sq.(0.46 Sq.) - Tail LG=.185(4.70) .100 [2.54] Contact Spacing x .200 [5.08] Row Spacing THIS IS A C.A.D. GENERATED DRAWING

ISSUE NUMBER

ORIGINAL

| 342 / 392 Card Edge Connector<br>Part Number: 392-016-524-204 |                                                                                                                                                                                                 | ACAD REFERENCE NO. 342 ENG MASTER |         |           |  |
|---------------------------------------------------------------|-------------------------------------------------------------------------------------------------------------------------------------------------------------------------------------------------|-----------------------------------|---------|-----------|--|
|                                                               |                                                                                                                                                                                                 | DRAWN: J.LEE                      | DATE: C | CT. 06/09 |  |
|                                                               |                                                                                                                                                                                                 | CHECKED:                          | DATE:   | DATE:     |  |
| TORONTO, ONTARIO                                              | THESE DRAWINGS AND SPECIFICATIONS ARE THE PROPERTY OF EDAC INC.,AND SHALL NOT BE REPRODUCED,OR COPIED OR USED AS THE BASIS FOR THE MANUFACTURE OR SALE OF APPARATUS WITHOUT WRITTEN PERMISSION. | SCALE: NTS                        | SHEET   | 1 OF 3    |  |
|                                                               |                                                                                                                                                                                                 | DRAWING NUMBER                    |         | ISSUE     |  |
|                                                               |                                                                                                                                                                                                 | 342 Assem                         | bly     | 1         |  |