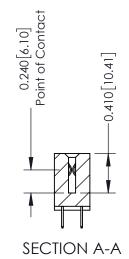

THIS IS A C.A.D. GENERATED DRAWING DO NOT MAKE MANUAL REVISIONS TO MASTER. ISSUE NUMBER

ORIGINAL

1

| 342 / 392 Series Card Edge Connector<br>Contact Bend Detail |                                                                                                                                             | ACAD REFERENCE NO. 342 ENG MASTER |             |                  |        |  |
|-------------------------------------------------------------|---------------------------------------------------------------------------------------------------------------------------------------------|-----------------------------------|-------------|------------------|--------|--|
|                                                             |                                                                                                                                             | DRAWN:                            | J.LEE       | DATE: OCT. 06/09 |        |  |
|                                                             |                                                                                                                                             | CHECKED:                          |             | DATE:            |        |  |
| TORONTO, ONTARIO                                            | THESE DRAWINGS AND SPECIFICATIONS<br>ARE THE PROPERTY OF EDAC INC.,AND<br>SHALL NOT BE REPRODUCED,OR COPIED<br>OR USED AS THE BASIS FOR THE | SCALE:                            | NTS         | SHEET :          | 2 OF 3 |  |
|                                                             |                                                                                                                                             | DRAWING                           | NUMBER      |                  | ISSUE  |  |
| YOUR CONNECTION TO QUALITY & SERVICE                        | MANUFACTURE OR SALE OF APPARATUS                                                                                                            | 3                                 | 42 Assembly |                  | 1      |  |