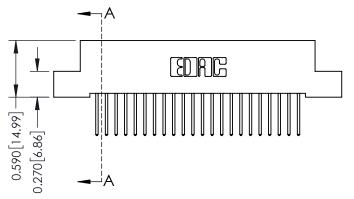

## **Mounting Option**

08-#4-40 Unified Threaded Inserts

## **Contact Detail**

523-P.C. Tail .025 Sq.(0.64 Sq.) - Tail LG=.400(10.16) .100 [2.54] Contact Spacing x .200 [5.08] Row Spacing







## 0.410[10.41] SECTION A-A

## **See Accompanying Pages for:**

- **Contact Bend Details**
- **Mounting Options**

| 342 / 392 Card Edge Connector |
|-------------------------------|
| Part Number: 392-022-523-108  |



|   | ACAD REFERENCE NO | 342 ENG MASTER   |
|---|-------------------|------------------|
|   | DRAWN: J.LEE      | DATE: OCT. 06/09 |
|   | CHECKED:          | DATE:            |
|   | SCALE: NTS        | SHEET 1 OF 3     |
| ) | DRAWING NUMBER    | ISSUE            |

342 Assembly

THIS IS A C.A.D. GENERATED DRAWING DO NOT MAKE MANUAL REVISIONS TO MASTER. ISSUE NUMBER

ORIGINAL

1



| 342 / 392 Series Card Edge Connector<br>Contact Bend Detail |                                   |          | ACAD REFERENCE NO. 342 ENG MASTER |                  |        |  |
|---------