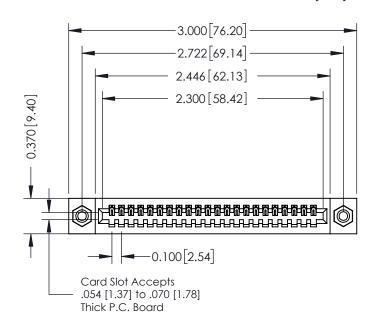

## **See Accompanying Pages for:**

- **Contact Bend Details**
- **Mounting Options**

| 342 / 392 Card Edge Connector |
|-------------------------------|
| Part Number: 392-022-523-108  |

|   | ACAD REFERENCE NO | 342 ENG MASTER   |
|---|-------------------|------------------|
|   | DRAWN: J.LEE      | DATE: OCT. 06/09 |
|   | CHECKED:          | DATE:            |
|   | SCALE: NTS        | SHEET 1 OF 3     |
| ) | DRAWING NUMBER    | ISSUE            |