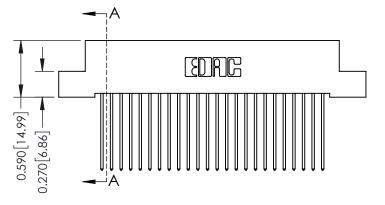

# 0.410[10.41] **SECTION A-A**

342 ENG MASTER

DATE: OCT. 06/09

# 342 / 392 Card Edge Connector Part Number: 392-024-541-108

YOUR CONNECTION TO QUALITY & SERVICE

SHEET 1 OF 3 342 Assembly

J.LEE