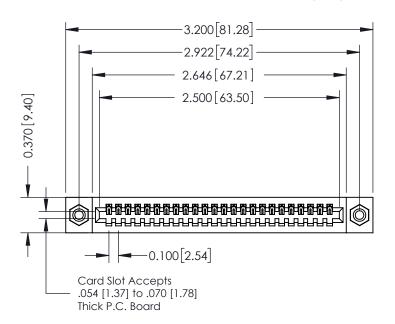

# 342 / 392 Card Edge Connector Part Number: 392-024-541-108

YOUR CONNECTION TO QUALITY & SERVICE

SHEET 1 OF 3 342 Assembly

J.LEE

## **See Accompanying Pages for:**

- **Contact Bend Details**
- **Mounting Options**

THIS IS A C.A.D. GENERATED DRAWING DO NOT MAKE MANUAL REVISIONS TO MASTER. ISSUE NUMBER

ORIGINAL

1

| 342 / 392 Series Card Edge Connector<br>Contact Bend Detail |                                                                                                                                                                                                  | ACAD REFERENCE NO. 342 ENG MASTER |             |                  |        |
|-------------------------------------------------------------|--------------------------------------------------------------------------------------------------------------------------------------------------------------------------------------------------|-----------------------------------|-------------|------------------|--------|
|                                                             |                                                                                                                                                                                                  | DRAWN:                            | J.LEE       | DATE: OCT. 06/09 |        |
|                                                             |                                                                                                                                                                                                  | CHECKED:                          |             | DATE:            |        |
| TORONTO, ONTARIO                                            | THESE DRAWINGS AND SPECIFICATIONS ARE THE PROPERTY OF EDAC INC. AND SHALL NOT BE REPRODUCED, OR COPIED OR USED AS THE BASIS FOR THE MANUFACTURE OR SALE OF APPARATUS WITHOUT WRITTEN PERMISSION. | SCALE:                            | NTS         | SHEET :          | 2 OF 3 |
|                                                             |                                                                                                                                                                                                  | DRAWING                           | NUMBER      |                  | ISSUE  |
| YOUR CONNECTION TO QUALITY & SERVICE                        |                                                                                                                                                                                                  | 3                                 | 42 Assembly |                  | 1      |