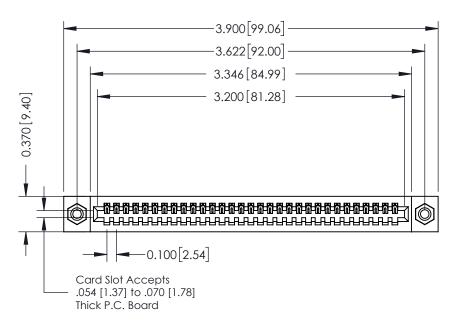

342 Assembly

THIS IS A C.A.D. GENERATED DRAWING DO NOT MAKE MANUAL REVISIONS TO MASTER. ISSUE NUMBER

ORIGINAL

1

| 342 / 392 Series Card Edge Connector<br>Contact Bend Detail |                                                                                                                                                                                                  | ACAD REFERENCE NO. 342 ENG MASTER |             |                  |        |
|-------------------------------------------------------------|--------------------------------------------------------------------------------------------------------------------------------------------------------------------------------------------------|-----------------------------------|-------------|------------------|--------|
|                                                             |                                                                                                                                                                                                  | DRAWN:                            | J.LEE       | DATE: OCT. 06/09 |        |
|                                                             |                                                                                                                                                                                                  | CHECKED:                          |             | DATE:            |        |
| TORONTO, ONTARIO                                            | THESE DRAWINGS AND SPECIFICATIONS ARE THE PROPERTY OF EDAC INC. AND SHALL NOT BE REPRODUCED, OR COPIED OR USED AS THE BASIS FOR THE MANUFACTURE OR SALE OF APPARATUS WITHOUT WRITTEN PERMISSION. | SCALE:                            | NTS         | SHEET :          | 2 OF 3 |
|                                                             |                                                                                                                                                                                                  | DRAWING                           | NUMBER      |                  | ISSUE  |
| YOUR CONNECTION TO QUALITY & SERVICE                        |                                                                                                                                                                                                  | 3                                 | 42 Assembly |                  | 1      |