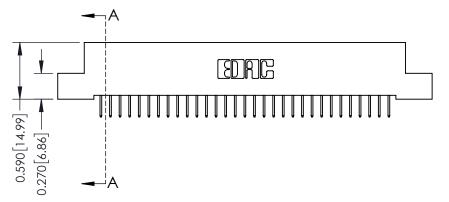

342 Assembly

THIS IS A C.A.D. GENERATED DRAWING DO NOT MAKE MANUAL REVISIONS TO MASTER. ISSUE NUMBER

ORIGINAL

1

| 342 / 392 Series Card Edge Connector<br>Contact Bend Detail |                                                                                                                                                                                                  | ACAD REFERENCE NO. 342 ENG MASTER |             |                  |        |
|-------------------------------------------------------------|--------------------------------------------------------------------------------------------------------------------------------------------------------------------------------------------------|-----------------------------------|-------------|------------------|--------|
|                                                             |                                                                                                                                                                                                  | DRAWN:                            | J.LEE       | DATE: OCT. 06/09 |        |
|                                                             |                                                                                                                                                                                                  | CHECKED:                          |             | DATE:            |        |
| TORONTO, ONTARIO                                            | THESE DRAWINGS AND SPECIFICATIONS ARE THE PROPERTY OF EDAC INC. AND SHALL NOT BE REPRODUCED, OR COPIED OR USED AS THE BASIS FOR THE MANUFACTURE OR SALE OF APPARATUS WITHOUT WRITTEN PERMISSION. | SCALE:                            | NTS         | SHEET :          | 2 OF 3 |
|                                                             |                                                                                                                                                                                                  | DRAWING                           | NUMBER      |                  | ISSUE  |
| YOUR CONNECTION TO QUALITY & SERVICE                        |                                                                                                                                                                                                  | 3                                 | 42 Assembly |                  | 1      |