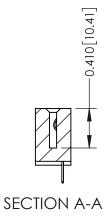

342 Assembly

THIS IS A C.A.D. GENERATED DRAWING DO NOT MAKE MANUAL REVISIONS TO MASTER. ISSUE NUMBER

ORIGINAL

1

| 342 / 392 Series Card Edge Connector<br>Contact Bend Detail |                                                                                                                                                                                                  | ACAD REFERENCE NO. 342 ENG MASTER |             |                  |        |
|-------------------------------------------------------------|--------------------------------------------------------------------------------------------------------------------------------------------------------------------------------------------------|-----------------------------------|-------------|------------------|--------|
|                                                             |                                                                                                                                                                                                  | DRAWN:                            | J.LEE       | DATE: OCT. 06/09 |        |
|                                                             |                                                                                                                                                                                                  | CHECKED:                          |             | DATE:            |        |
| TORONTO, ONTARIO                                            | THESE DRAWINGS AND SPECIFICATIONS ARE THE PROPERTY OF EDAC INC. AND SHALL NOT BE REPRODUCED, OR COPIED OR USED AS THE BASIS FOR THE MANUFACTURE OR SALE OF APPARATUS WITHOUT WRITTEN PERMISSION. | SCALE:                            | NTS         | SHEET :          | 2 OF 3 |
|                                                             |                                                                                                                                                                                                  | DRAWING                           | NUMBER      |                  | ISSUE  |
| YOUR CONNECTION TO QUALITY & SERVICE                        |                                                                                                                                                                                                  | 3                                 | 42 Assembly |                  | 1      |