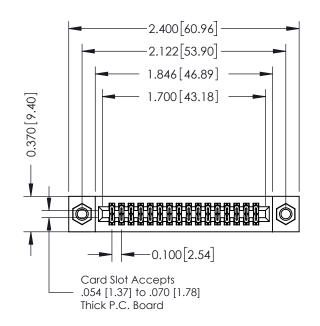

## **See Accompanying Pages for:**

- **Contact Bend Details**
- **Mounting Options**

| 342 / 392 Card Edge Connector |
|-------------------------------|
| Part Number: 392-032-556-207  |

|   | ACAD REFERENCE NO | . 342 ENG MASTER |
|---|-------------------|------------------|
|   | DRAWN: J.LEE      | DATE: OCT. 06/09 |
|   | CHECKED:          | DATE:            |
|   | SCALE: NTS        | SHEET 1 OF 3     |
| ) | DRAWING NUMBER    | ISSUE            |