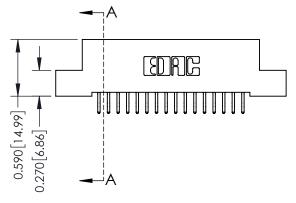

## **See Accompanying Pages for:**

- **Contact Bend Details**
- **Mounting Options**

| 342 / 392 Card Edge Connector |
|-------------------------------|
| Part Number: 392-032-556-207  |

|   | ACAD REFERENCE NO | . 342 ENG MASTER |
|---|-------------------|------------------|
|   | DRAWN: J.LEE      | DATE: OCT. 06/09 |
|   | CHECKED:          | DATE:            |
|   | SCALE: NTS        | SHEET 1 OF 3     |
| ) | DRAWING NUMBER    | ISSUE            |