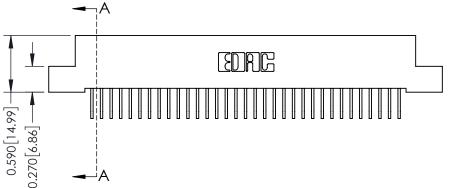

THIS IS A C.A.D. GENERATED DRAWING DO NOT MAKE MANUAL REVISIONS TO MASTER

ISSUE NUMBER

ORIGINAL

1

| 342 / 392 Card Edge Connector<br>Mounting Options |                                                                                                                                                                                               | ACAD REFERENCE NO. 342 ENG MASTER |                         |        |  |  |
|---------------------------------------------------|-----------------------------------------------------------------------------------------------------------------------------------------------------------------------------------------------|-----------------------------------|-------------------------|--------|--|--|
|                                                   |                                                                                                                                                                                               | DRAWN: J.LEE                      | DATE: <b>OCT. 06/09</b> |        |  |  |
|                                                   |                                                                                                                                                                                               | CHECKED:                          | DATE:                   |        |  |  |
| TORONTO, ONTARIO                                  | THESE DRAWINGS AND SPECIFICATIONS ARE THE PROPERTY OF EDAC INCAND SHALL NOT BE REPRODUCED,OR COPIED OR USED AS THE BASIS FOR THE MANUFACTURE OR SALE OF APPARATUS WITHOUT WRITTEN PERMISSION. | SCALE: NTS                        | SHEET :                 | 3 OF 3 |  |  |
|                                                   |                                                                                                                                                                                               | DRAWING NUMBER                    | •                       | ISSUE  |  |  |
| YOUR CONNECTION TO QUALITY & SERVICE              |                                                                                                                                                                                               | 342 Assembly                      |                         | 1      |  |  |