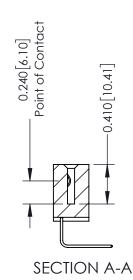

**Mounting Option** 08-#4-40 Unified Threaded Inserts **Contact Detail** 

558-90 Degree Bend (Code 541 Contacts) .100 [2.54] Contact Spacing x .200 [5.08] Row Spacing