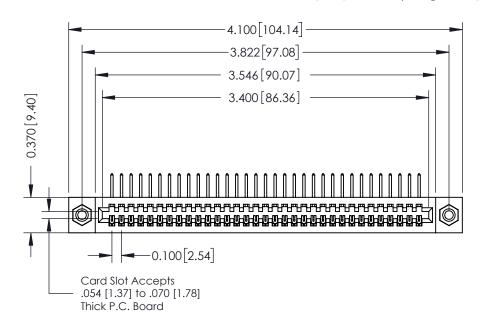

## **See Accompanying Pages for:**

- **Contact Bend Details**
- **Mounting Options**

342 / 392 Card Edge Connector Part Number: 392-033-558-108

YOUR CONNECTION TO QUALITY & SERVICE

342 ENG MASTER J.LEE DATE: OCT. 06/09 SHEET 1 OF 3

342 Assembly

THIS IS A C.A.D. GENERATED DRAWING DO NOT MAKE MANUAL REVISIONS TO MASTER. ISSUE NUMBER

ORIGINAL

1

| 342 / 392 Series Card Edge Connector<br>Contact Bend Detail |                                                                                                                                                                                                  | ACAD REFERENCE NO. 342 ENG MASTER |             |                  |        |
|-------------------------------------------------------------|--------------------------------------------------------------------------------------------------------------------------------------------------------------------------------------------------|-----------------------------------|-------------|------------------|--------|
|                                                             |                                                                                                                                                                                                  | DRAWN:                            | J.LEE       | DATE: OCT. 06/09 |        |
|                                                             |                                                                                                                                                                                                  | CHECKED:                          |             | DATE:            |        |
| TORONTO, ONTARIO                                            | THESE DRAWINGS AND SPECIFICATIONS ARE THE PROPERTY OF EDAC INC. AND SHALL NOT BE REPRODUCED, OR COPIED OR USED AS THE BASIS FOR THE MANUFACTURE OR SALE OF APPARATUS WITHOUT WRITTEN PERMISSION. | SCALE:                            | NTS         | SHEET :          | 2 OF 3 |
|                                                             |                                                                                                                                                                                                  | DRAWING                           | NUMBER      |                  | ISSUE  |
| YOUR CONNECTION TO QUALITY & SERVICE                        |                                                                                                                                                                                                  | 3                                 | 42 Assembly |                  | 1      |