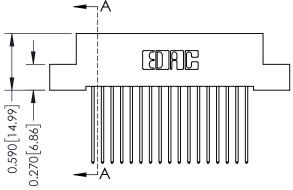

## **Contact Detail**

541-Wire Wrap .025 Sq.(0.64 Sq.) - Tail LG=.760(19.30) .100 [2.54] Contact Spacing x .200 [5.08] Row Spacing

\_\_\_\_\_0.240 [6.10] \_Point of Contact

410[10.41]

DATE: OCT. 06/09

SHEET 1 OF 3