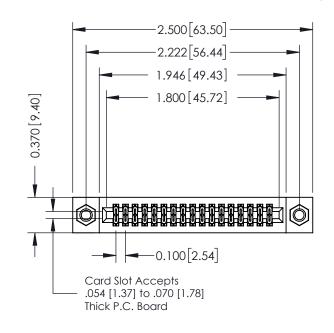

## **See Accompanying Pages for:**

- **Contact Bend Details**
- **Mounting Options**

|                               | SECTION A-A                       |
|-------------------------------|-----------------------------------|
| 342 / 392 Card Edge Connector | ACAD REFERENCE NO. 342 ENG MASTER |
| =                             | DDAMAL LIFE DATE OCT 04/00        |

| Part Number: 392-034-541-207       |                                                                 | DRAWN: J.LEE   |   |
|------------------------------------|-----------------------------------------------------------------|----------------|---|
| FUIT NUTTIDET. 392-034-341-2       | 207                                                             | CHECKED:       |   |
| COOLO EDAC INC                     | ARE THE REPORTEDTY OF EDAC INC. AND                             | SCALE: NTS     | I |
| ALL IN TORONIO, ONIARIO            | SHALL NOT BE REPRODUCED, OR COPIED OR USED AS THE BASIS FOR THE | DRAWING NUMBER |   |
| JR CONNECTION TO QUALITY & SERVICE | MANUFACTURE OR SALE OF APPARATUS                                | 342 Assembly   |   |