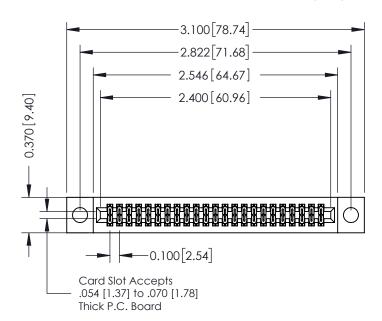

## **See Accompanying Pages for:**

- **Contact Bend Details**
- **Mounting Options**

342 / 392 Card Edge Connector Part Number: 392-046-541-204

YOUR CONNECTION TO QUALITY & SERVICE

342 ENG MASTER J.LEE DATE: OCT. 06/09 SHEET 1 OF 3