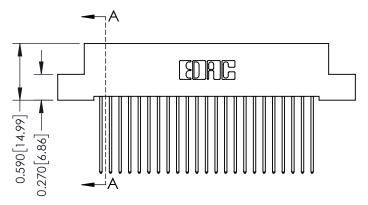

## **Contact Detail**

541-Wire Wrap .025 Sq.(0.64 Sq.) - Tail LG=.760(19.30) .100 [2.54] Contact Spacing x .200 [5.08] Row Spacing