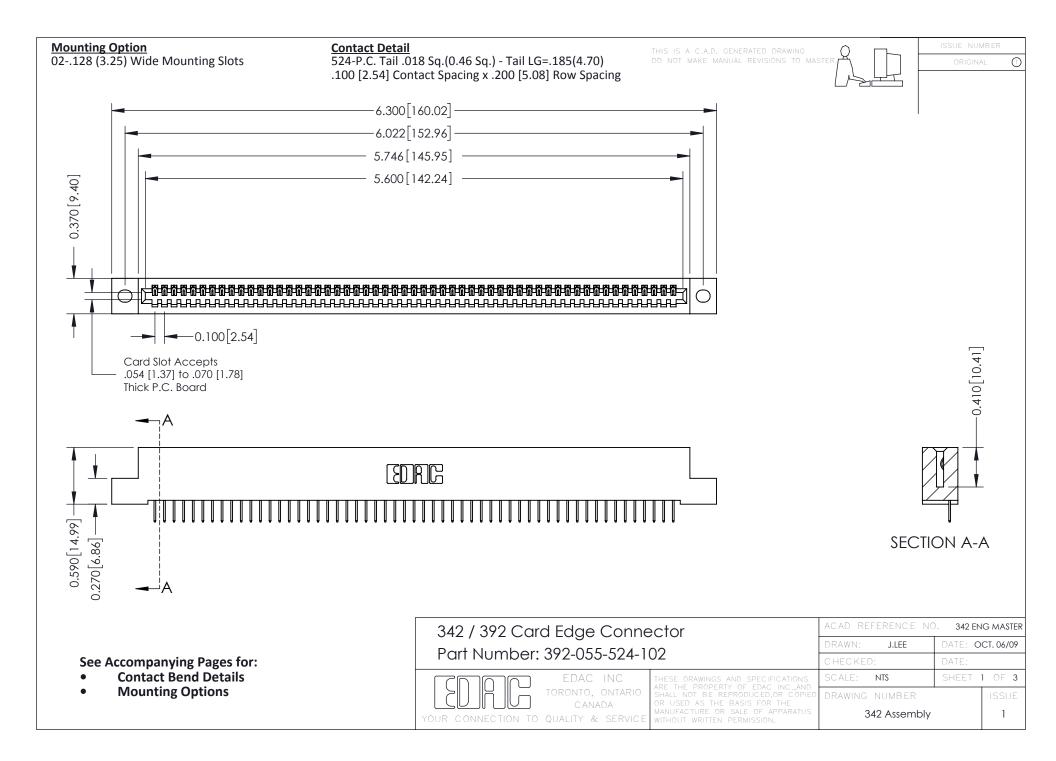

THIS IS A C.A.D. GENERATED DRAWING DO NOT MAKE MANUAL REVISIONS TO MASTER. ISSUE NUMBER

ORIGINAL

1



| 342 / 392 Series Card Edge Connector<br>Contact Bend Detail |                                                                                                                                                                                                  | ACAD REFERENCE NO. 342 ENG MASTER |             |                  |        |
|-------------------------------------------------------------|--------------------------------------------------------------------------------------------------------------------------------------------------------------------------------------------------|-----------------------------------|-------------|------------------|--------|
|