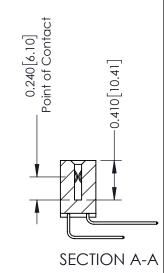

**Mounting Option** 

02-.128 (3.25) Wide Mounting Slots

**Contact Detail** 

559-90 Degree Bend (Code 541 Contacts) .100 [2.54] Contact Spacing x .200 [5.08] Row Spacing

342 ENG MASTER DATE: OCT. 06/09 J.LEE NTS SHEET 1 OF 3

342 Assembly

THIS IS A C.A.D. GENERATED DRAWING DO NOT MAKE MANUAL REVISIONS TO MASTER. ISSUE NUMBER

ORIGINAL

1

| 342 / 392 Series Card Edge Connector<br>Contact Bend Detail |                                                                                                                                     | ACAD REFERENCE NO. 342 ENG MASTER |             |          |          |
|-------------------------------------------------------------|-------------------------------------------------------------------------------------------------------------------------------------|-----------------------------------|-------------|----------|----------|
|                                                             |                                                                                                                                     | DRAWN:                            | J.LEE       | DATE: OC | T. 06/09 |
|                                                             |                                                                                                                                     | CHECKED:                          |             | DATE:    |          |
| EDAC INC                                                    | ARE THE PROPERTY OF EDAC INC.,AND — SHALL NOT BE REPRODUCED,OR COPIED OR USED AS THE BASIS FOR THE MANUFACTURE OR SALE OF APPARATUS | SCALE:                            | NTS         | SHEET :  | 2 OF 3   |
| TORONTO, ONTARIO                                            |                                                                                                                                     | DRAWING                           | NUMBER      |          | ISSUE    |
| YOUR CONNECTION TO QUALITY & SERVICE                        |                                                                                                                                     | 3                                 | 42 Assembly |          | 1        |