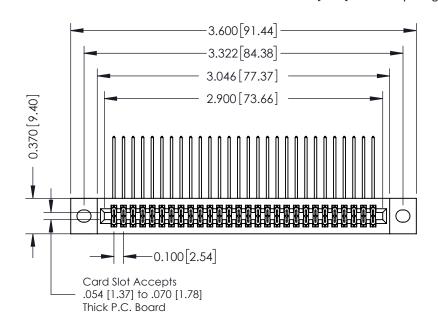

## **See Accompanying Pages for:**

- **Contact Bend Details**
- **Mounting Options**

| 342 / 392 Card Edge Connector |
|-------------------------------|
| Part Number: 392-056-559-202  |

YOUR CONNECTION TO QUALITY & SERVICE

342 ENG MASTER DATE: OCT. 06/09 J.LEE NTS SHEET 1 OF 3

342 Assembly

THIS IS A C.A.D. GENERATED DRAWING DO NOT MAKE MANUAL REVISIONS TO MASTER. ISSUE NUMBER

ORIGINAL

1

| 342 / 392 Series Card Edge Connector<br>Contact Bend Detail |                                                                                                                                     | ACAD REFERENCE NO. 342 ENG MASTER |             |          |          |
|-------------------------------------------------------------|-------------------------------------------------------------------------------------------------------------------------------------|-----------------------------------|-------------|----------|----------|
|                                                             |                                                                                                                                     | DRAWN:                            | J.LEE       | DATE: OC | T. 06/09 |
|                                                             |                                                                                                                                     | CHECKED:                          |             | DATE:    |          |
| EDAC INC                                                    | ARE THE PROPERTY OF EDAC INC.,AND — SHALL NOT BE REPRODUCED,OR COPIED OR USED AS THE BASIS FOR THE MANUFACTURE OR SALE OF APPARATUS | SCALE:                            | NTS         | SHEET :  | 2 OF 3   |
| TORONTO, ONTARIO                                            |                                                                                                                                     | DRAWING                           | NUMBER      |          | ISSUE    |
| YOUR CONNECTION TO QUALITY & SERVICE                        |                                                                                                                                     | 3                                 | 42 Assembly |          | 1        |