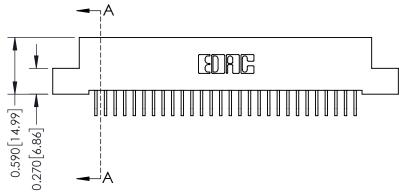

## **See Accompanying Pages for:**

- **Contact Bend Details**
- **Mounting Options**

| 342 / 392 Card Edge Connector |
|-------------------------------|
| Part Number: 392-056-559-202  |

YOUR CONNECTION TO QUALITY & SERVICE

THIS IS A C.A.D. GENERATED DRAWING DO NOT MAKE MANUAL REVISIONS TO MASTER

ISSUE NUMBER

ORIGINAL

1

| 342 / 392 Card Edge Connector<br>Mounting Options |                                                                                                                                    | ACAD REFERENCE NO. 342 ENG MASTER |                         |        |  |  |
|---------------------------------------------------|------------------------------------------------------------------------------------------------------------------------------------|-----------------------------------|-------------------------|--------|--|--|
|                                                   |                                                                                                                                    | DRAWN: J.LEE                      | DATE: <b>OCT. 06/09</b> |        |  |  |
|                                                   |                                                                                                                                    | CHECKED:                          | DATE:                   |        |  |  |
| EDAC INC                                          | THESE DRAWINGS AND SPECIFICATIONS ARE THE PROPERTY OF EDAC INC.,AND SHALL NOT BE REPRODUCED,OR COPIED OR USED AS THE BASIS FOR THE | SCALE: NTS                        | SHEET :                 | 3 OF 3 |  |  |
| TORONTO, ONTARIO                                  |                                                                                                                                    | DRAWING NUMBER                    | •                       | ISSUE  |  |  |
| YOUR CONNECTION TO QUALITY & SERVICE              | MANUFACTURE OR SALE OF APPARATUS                                                                                                   | 342 Assembly                      |                         | 1      |  |  |