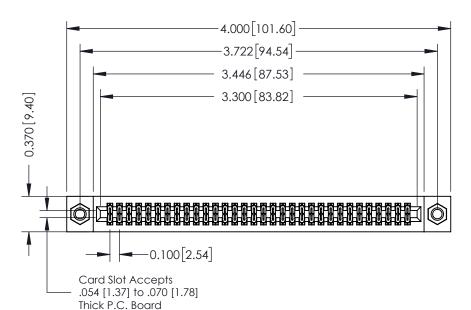

**Mounting Option** 07-M3-0.5 Metric Threaded Inserts **Contact Detail** 

523-P.C. Tail .025 Sq.(0.64 Sq.) - Tail LG=.400(10.16) .100 [2.54] Contact Spacing x .200 [5.08] Row Spacing

**See Accompanying Pages for:** 

- **Contact Bend Details**
- **Mounting Options**

342 / 392 Card Edge Connector Part Number: 392-064-523-207

YOUR CONNECTION TO QUALITY & SERVICE

CANADA

342 ENG MASTER J.LEE DATE: OCT. 06/09 SHEET 1 OF 3

342 Assembly

THIS IS A C.A.D. GENERATED DRAWING DO NOT MAKE MANUAL REVISIONS TO MASTER. ISSUE NUMBER

ORIGINAL

1

| 342 / 392 Series Card Edge Connector<br>Contact Bend Detail |                                                                                                                                                                                                  | ACAD REFERENCE NO. 342 ENG MASTER |             |                  |        |
|-------------------------------------------------------------|--------------------------------------------------------------------------------------------------------------------------------------------------------------------------------------------------|-----------------------------------|-------------|------------------|--------|
|                                                             |                                                                                                                                                                                                  | DRAWN:                            | J.LEE       | DATE: OCT. 06/09 |        |
|                                                             |                                                                                                                                                                                                  | CHECKED:                          |             | DATE:            |        |
| TORONTO, ONTARIO                                            | THESE DRAWINGS AND SPECIFICATIONS ARE THE PROPERTY OF EDAC INC. AND SHALL NOT BE REPRODUCED, OR COPIED OR USED AS THE BASIS FOR THE MANUFACTURE OR SALE OF APPARATUS WITHOUT WRITTEN PERMISSION. | SCALE:                            | NTS         | SHEET :          | 2 OF 3 |
|                                                             |                                                                                                                                                                                                  | DRAWING                           | NUMBER      |                  | ISSUE  |
| YOUR CONNECTION TO QUALITY & SERVICE                        |                                                                                                                                                                                                  | 3                                 | 42 Assembly |                  | 1      |