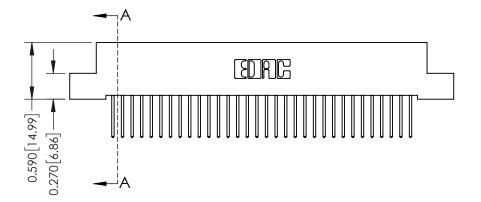

- **Contact Bend Details**
- **Mounting Options**

342 / 392 Card Edge Connector Part Number: 392-064-523-207

YOUR CONNECTION TO QUALITY & SERVICE

CANADA

342 ENG MASTER J.LEE DATE: OCT. 06/09 SHEET 1 OF 3

342 Assembly

THIS IS A C.A.D. GENERATED DRAWING DO NOT MAKE MANUAL REVISIONS TO MASTER. ISSUE NUMBER

ORIGINAL

1

| 342 / 392 Series Card Edge Connector<br>Contact Bend Detail |                                                                                                                                                                                                  | ACAD REFERENCE NO. 342 ENG MASTER |             |                  |        |
|-------------------------------------------------------------|--------------------------------------------------------------------------------------------------------------------------------------------------------------------------------------------------|-----------------------------------|-------------|------------------|--------|
|                                                             |                                                                                                                                                                                                  | DRAWN:                            | J.LEE       | DATE: OCT. 06/09 |        |
|                                                             |                                                                                                                                                                                                  | CHECKED:                          |             | DATE:            |        |
| TORONTO, ONTARIO                                            | THESE DRAWINGS AND SPECIFICATIONS ARE THE PROPERTY OF EDAC INC. AND SHALL NOT BE REPRODUCED, OR COPIED OR USED AS THE BASIS FOR THE MANUFACTURE OR SALE OF APPARATUS WITHOUT WRITTEN PERMISSION. | SCALE:                            | NTS         | SHEET :          | 2 OF 3 |
|                                                             |                                                                                                                                                                                                  | DRAWING                           | NUMBER      |                  | ISSUE  |
| YOUR CONNECTION TO QUALITY & SERVICE                        |                                                                                                                                                                                                  | 3                                 | 42 Assembly |                  | 1      |