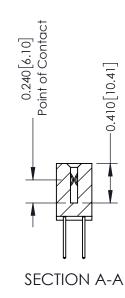

**Mounting Option** 07-M3-0.5 Metric Threaded Inserts **Contact Detail** 

523-P.C. Tail .025 Sq.(0.64 Sq.) - Tail LG=.400(10.16) .100 [2.54] Contact Spacing x .200 [5.08] Row Spacing

**See Accompanying Pages for:** 

- **Contact Bend Details**
- **Mounting Options**

342 / 392 Card Edge Connector Part Number: 392-064-523-207

YOUR CONNECTION TO QUALITY & SERVICE

CANADA

342 ENG MASTER J.LEE DATE: OCT. 06/09 SHEET 1 OF 3

342 Assembly

THIS IS A C.A.D. GENERATED DRAWING DO NOT MAKE MANUAL REVISIONS TO MASTER. ISSUE NUMBER

ORIGINAL

1

| 342 / 392 Series Card Edge Connector<br>Contact Bend Detail |                                                                                                                                                                                                  | ACAD REFERENCE NO. 342 ENG MASTER |             |                  |        |
|-------------------------------------------------------------|--------------------------------------------------------------------------------------------------------------------------------------------------------------------------------------------------|-----------------------------------|-------------|------------------|--------|
|                                                             |                                                                                                                                                                                                  | DRAWN:                            | J.LEE       | DATE: OCT. 06/09 |        |
|                                                             |                                                                                                                                                                                                  | CHECKED:                          |             | DATE:            |        |
| TORONTO, ONTARIO                                            | THESE DRAWINGS AND SPECIFICATIONS ARE THE PROPERTY OF EDAC INC. AND SHALL NOT BE REPRODUCED, OR COPIED OR USED AS THE BASIS FOR THE MANUFACTURE OR SALE OF APPARATUS WITHOUT WRITTEN PERMISSION. | SCALE:                            | NTS         | SHEET :          | 2 OF 3 |
|                                                             |                                                                                                                                                                                                  | DRAWING                           | NUMBER      |                  | ISSUE  |
| YOUR CONNECTION TO QUALITY & SERVICE                        |                                                                                                                                                                                                  | 3                                 | 42 Assembly |                  | 1      |