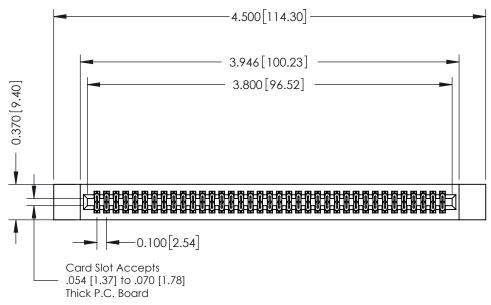

## **See Accompanying Pages for:**

- **Contact Bend Details**
- **Mounting Options**

342 / 392 Card Edge Connector Part Number: 392-074-541-212

| ACAD REFERENCE NO. 342 ENG MASTER |                  |  |  |  |
|-----------------------------------|------------------|--|--|--|
| DRAWN: J.LEE                      | DATE: OCT. 06/09 |  |  |  |
| CHECKED:                          | DATE:            |  |  |  |
| SCALE: NTS                        | SHEET 1 OF 3     |  |  |  |
| DRAWING NUMBER                    | ISSUE            |  |  |  |