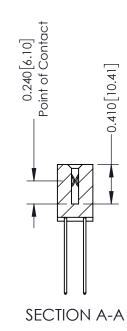

## **Contact Detail**

541-Wire Wrap .025 Sq.(0.64 Sq.) - Tail LG=.760(19.30) .100 [2.54] Contact Spacing x .200 [5.08] Row Spacing