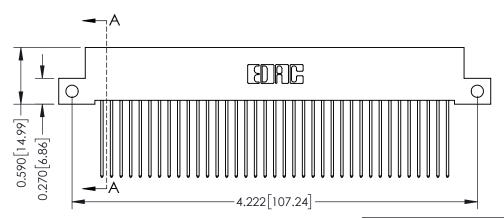

## **See Accompanying Pages for:**

- **Contact Bend Details**
- **Mounting Options**

342 / 392 Card Edge Connector Part Number: 392-074-541-212

| ACAD REFERENCE NO. 342 ENG MASTER |                  |  |  |  |
|-----------------------------------|------------------|--|--|--|
| DRAWN: J.LEE                      | DATE: OCT. 06/09 |  |  |  |
| CHECKED:                          | DATE:            |  |  |  |
| SCALE: NTS                        | SHEET 1 OF 3     |  |  |  |
| DRAWING NUMBER                    | ISSUE            |  |  |  |