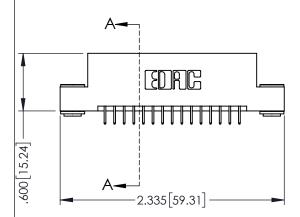

<u>Contact Dimensions:</u>
525-P.C. Tail .018 Sq.(0.46 Sq.) - Tail LG=.150(3.81)
.100 (2.54) Contact Spacing x .200 (5.08) Row Spacing

..330[8.38] CARD SLOT .160[4.06] POINT OF CONTACT

1

- INSULATOR MATERIAL: THERMOPLASTIC PBT BLACK, UL 94V-0
- CONTACT MATERIAL; COPPER TIN ALLOY CONTACT PLATING: GOLD ON THE MATING AREA, TIN PLATING ON THE CONTACT TAILS, NICKEL UNDERPLATE

| 345/395 SERIES CARD EDGE CONNECTOR |
|------------------------------------|
| PART NUMBER: 395-030-525-203       |

| DRAWN: R.STA.MONICA | DATE:MAY.16/2017 |  |
|---------------------|------------------|--|
| CHECKED:            | DATE:            |  |
| SCALE: 1:1          | SHEET 1 OF 2     |  |
| DRAWING NUMBER      | ISSUE            |  |
| 345-ENG-MASTER      | 1                |  |