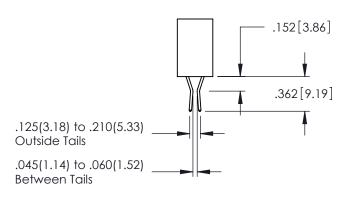

ACAD REFERENCE NO. 345-ENG-MASTER

**SECTION A-A** 

.107 [2.72] .082 [2.08] .157 [4] .232 [5.89] .125(3.18) to .210(5.33) .125(3.18) to .210(5.33) Outside Tails Outside Tails .045(1.14) to .060(1.52) .045(1.14) to .060(1.52) Between Tails Between Tails **Contact Code 555 Contact Code 556** 