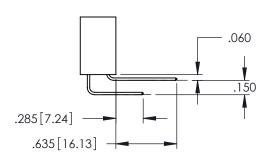

<u>Contact Dimensions:</u>
525-P.C. Tail .018 Sq.(0.46 Sq.) - Tail LG=.150(3.81)
.100 (2.54) Contact Spacing x .200 (5.08) Row Spacing

..330[8.38] CARD SLOT .160[4.06] POINT OF CONTACT

1

- INSULATOR MATERIAL: THERMOPLASTIC PBT BLACK, UL 94V-0
- CONTACT MATERIAL; COPPER TIN ALLOY CONTACT PLATING: GOLD ON THE MATING AREA, TIN PLATING ON THE CONTACT TAILS, NICKEL UNDERPLATE

| 345/395 SERIES CARD EDGE CONNECTOR |
|------------------------------------|
| PART NUMBER: 395-030-525-203       |

| DRAWN: R.STA.MONICA | DATE:MAY.16/2017 |  |
|---------------------|------------------|--|
| CHECKED:            | DATE:            |  |
| SCALE: 1:1          | SHEET 1 OF 2     |  |
| DRAWING NUMBER      | ISSUE            |  |
| 345-ENG-MASTER      | 1                |  |