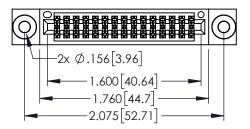

<u>Contact Dimensions:</u>
525-P.C. Tail .018 Sq.(0.46 Sq.) - Tail LG=.150(3.81)
.100 (2.54) Contact Spacing x .200 (5.08) Row Spacing

..330[8.38] CARD SLOT .160[4.06] POINT OF CONTACT

1

- INSULATOR MATERIAL: THERMOPLASTIC PBT BLACK, UL 94V-0
- CONTACT MATERIAL; COPPER TIN ALLOY CONTACT PLATING: GOLD ON THE MATING AREA, TIN PLATING ON THE CONTACT TAILS, NICKEL UNDERPLATE

| 345/395 SERIES CARD EDGE CONNECTOR |
|------------------------------------|
| PART NUMBER: 395-030-525-203       |

| DRAWN: R.STA.MONICA | DATE:MAY.16/2017 |  |
|---------------------|------------------|--|
| CHECKED:            | DATE:            |  |
| SCALE: 1:1          | SHEET 1 OF 2     |  |
| DRAWING NUMBER      | ISSUE            |  |
| 345-ENG-MASTER      | 1                |  |