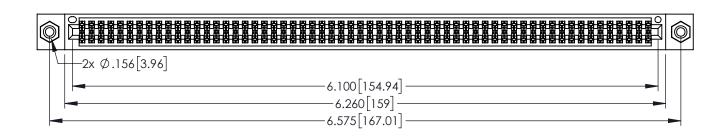

| 345/395 SERIES CARD EDGE CONNECTOR |
|------------------------------------|
| PART NUMBER: 395-120-525-808       |

YOUR CONNECTION TO QUALITY & SERVICE

| ACAD REFERENCE NO. 345-ENG-MASTER |                  |  |  |
|-----------------------------------|------------------|--|--|
| DRAWN: R.STA.MONICA               | DATE:MAY.16/2017 |  |  |
| CHECKED:                          | DATE:            |  |  |
| SCALE: 1:1                        | SHEET 1 OF 2     |  |  |
| DRAWING NUMBER                    | ISSUE            |  |  |
| 345-ENG-MASTER                    | 1                |  |  |