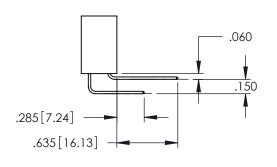

<u>Contact Dimensions:</u>
525-P.C. Tail .018 Sq.(0.46 Sq.) - Tail LG=.150(3.81)
.100 (2.54) Contact Spacing x .200 (5.08) Row Spacing

1

- INSULATOR MATERIAL: THERMOPLASTIC PBT BLACK, UL 94V-0
- CONTACT MATERIAL; COPPER TIN ALLOY CONTACT PLATING: GOLD ON THE MATING AREA, TIN PLATING ON THE CONTACT TAILS, NICKEL UNDERPLATE

.107 [2.72] .082 [2.08] .157 [4] .232 [5.89] .125(3.18) to .210(5.33) .125(3.18) to .210(5.33) Outside Tails Outside Tails .045(1.14) to .060(1.52) .045(1.14) to .060(1.52) Between Tails Between Tails **Contact Code 555 Contact Code 556** 