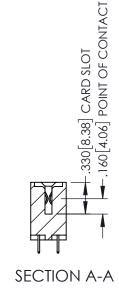

| 345/395 SERIES CARD EDGE CONNECTOR |
|------------------------------------|
| PART NUMBER: 395-120-525-808       |

YOUR CONNECTION TO QUALITY & SERVICE

| ACAD REFERENCE NO. 345-ENG-MASTER |                  |  |  |
|-----------------------------------|------------------|--|--|
| DRAWN: R.STA.MONICA               | DATE:MAY.16/2017 |  |  |
| CHECKED:                          | DATE:            |  |  |
| SCALE: 1:1                        | SHEET 1 OF 2     |  |  |
| DRAWING NUMBER                    | ISSUE            |  |  |
| 345-ENG-MASTER                    | 1                |  |  |