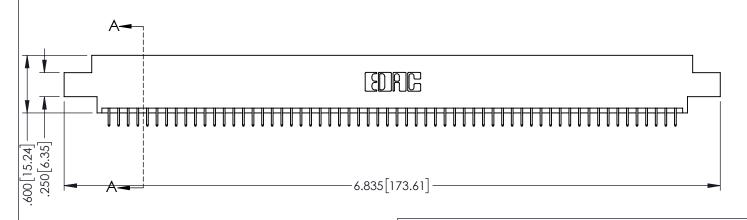

| 345/395 SERIES CARD EDGE CONNECTOR |
|------------------------------------|
| PART NUMBER: 395-120-525-808       |

YOUR CONNECTION TO QUALITY & SERVICE

| ACAD REFERENCE NO. 345-ENG-MASTER |                  |  |  |
|-----------------------------------|------------------|--|--|
| DRAWN: R.STA.MONICA               | DATE:MAY.16/2017 |  |  |
| CHECKED:                          | DATE:            |  |  |
| SCALE: 1:1                        | SHEET 1 OF 2     |  |  |
| DRAWING NUMBER                    | ISSUE            |  |  |
| 345-ENG-MASTER                    | 1                |  |  |