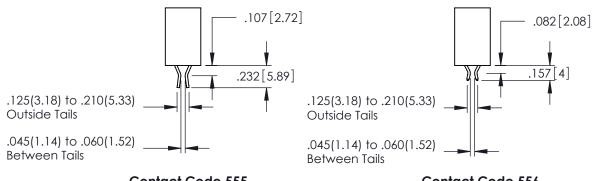

**Contact Code 555** 

**Contact Code 556** 

.152[3.86] .362[9.19] .125(3.18) to .210(5.33) **Outside Tails** .045(1.14) to .060(1.52) Between Tails

**Contact Code 558** 

Contact Code 559

Contact Code 560

INSULATOR MATERIAL: THERMOPLASTIC POLYESTER, UL 94V-0 DAP MATERIAL AVAILABLE UPON REQUEST

CONTACT MATERIAL; COPPER ALLOY CONTACT PLATING: GOLD ON THE MATING AREA, TIN PLATING ON THE CONTACT TAILS, NICKEL UNDERPLATE

345/395 SERIES CARD EDGE CONNECTOR CONTACT CODE 555,556,558,559,560 DIMENSIONS