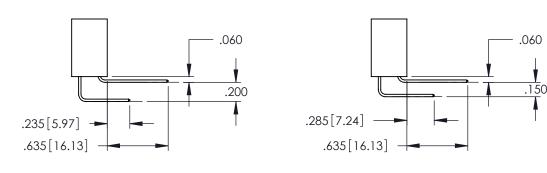

**Contact Code 555** 

**Contact Code 556** 

.152[3.86] .362[9.19] .125(3.18) to .210(5.33) **Outside Tails** .045(1.14) to .060(1.52) Between Tails

**Contact Code 558** 

Contact Code 559

Contact Code 560

INSULATOR MATERIAL: THERMOPLASTIC POLYESTER, UL 94V-0 DAP MATERIAL AVAILABLE UPON REQUEST

CONTACT MATERIAL; COPPER ALLOY CONTACT PLATING: GOLD ON THE MATING AREA, TIN PLATING ON THE CONTACT TAILS, NICKEL UNDERPLATE

345/395 SERIES CARD EDGE CONNECTOR CONTACT CODE 555,556,558,559,560 DIMENSIONS