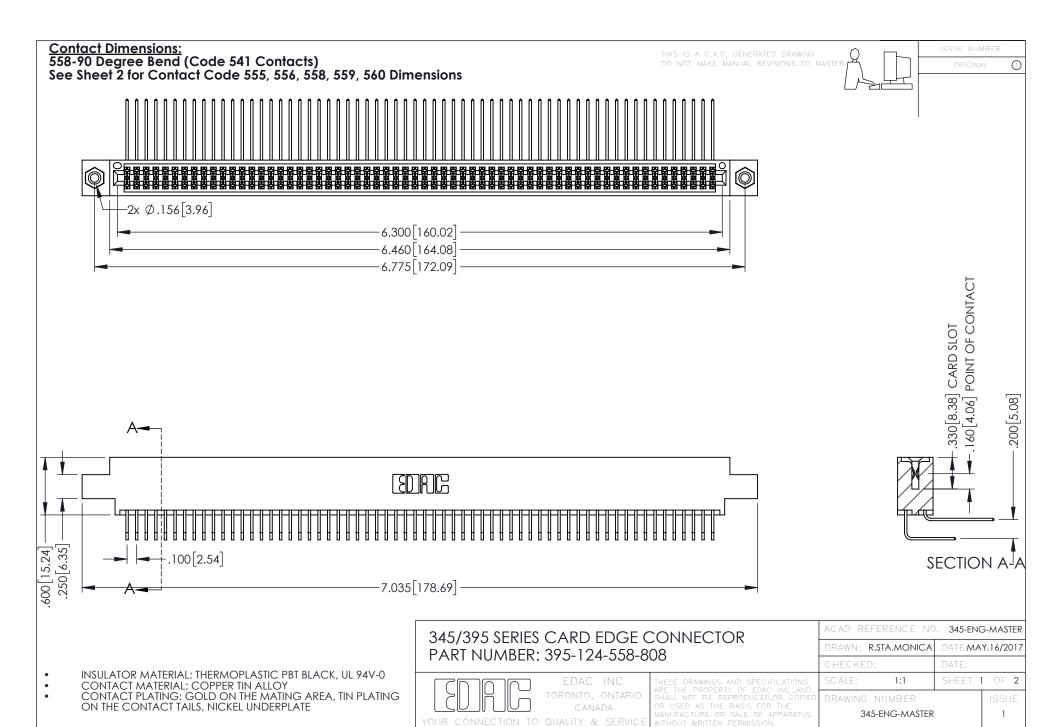

**Contact Code 555** 

**Contact Code 556** 



.152[3.86] .362[9.19] .125(3.18) to .210(5.33) **Outside Tails** .045(1.14) to .060(1.52) Between Tails

**Contact Code 558** 

Contact Code 559

Contact Code 560

INSULATOR MATERIAL: THERMOPLASTIC POLYESTER, UL 94V-0 DAP MATERIAL AVAILABLE UPON REQUEST

CONTACT MATERIAL; COPPER ALLOY CONTACT PLATING: GOLD ON THE MATING AREA, TIN PLATING ON THE CONTACT TAILS, NICKEL UNDERPLATE

345/395 SERIES CARD EDGE CONNECTOR CONTACT CODE 555,556,558,559,560 DIMENSIONS

YOUR CONNECTION TO QUALITY & SERVICE

ACAD REFERENCE NO. 345-ENG-MASTER DATE:MAY.16/2017 DRAWN: R.STA.MONICA 1:1 SHEET 2 OF 2

345-ENG-MASTER