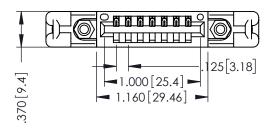

THIS IS A C.A.D. GENERATED DRAWING DO NOT MAKE MANUAL REVISIONS TO MASTER.

ISSUE NUMBER

ORIGINAL

1

INSULATOR MATERIAL: THERMOPLASTIC POLYESTER, UL 94V-0 CONTACT MATERIAL; COPPER, NICKEL, TIN ALLOY CA-725 CONTACT PLATING: GOLD ON THE MATING AREA, TIN-LEAD

ON THE CONTACT TAILS, NICKEL UNDERPLATE

YOUR CONNECTION TO QUALITY & SERVICE

**EDAC INC** TORONTO, ONTARIO CANADA

THESE DRAWINGS AND SPECIFICATIONS ARE THE PROPERTY OF EDAC INC.,AND SHALL NOT BE REPRODUCED,OR COPIED OR USED AS THE BASIS FOR THE MANUFACTURE OR SALE OF APPARATUS WITHOUT WRITTEN PERMISSION.

| ACAD REFERENCE NO.  |       | 346-ENG-MASTER |           |
|---------------------|-------|----------------|-----------|
| DRAWN:              | J.LEE | DATE: AF       | PR. 22/09 |
| CHECKED:            |       | DATE:          |           |
| SCALE:              | 1:1   | SHEET 1        | OF 2      |
| DRAWING NUMBER      |       |                | ISSUE     |
| 0.47 5110 1110 2750 |       |                |           |