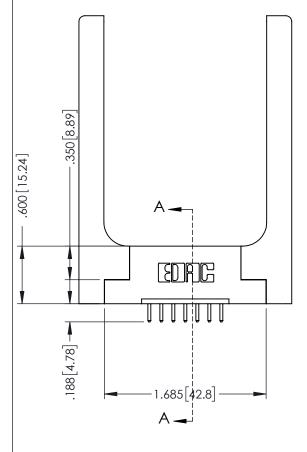

SECTION A-A

Slot Depth Point of Contact

.330[8.38] : .160[4.06]

346-ENG-MASTER

| 346/396 SERIES CARD EDGE CONNECTOR PART NUMBER: 396-007-520-158 |
|-----------------------------------------------------------------|

ISSUE NUMBER ORIGINAL 1

## **Contact Code 555**

## **Contact Code 556**

INSULATOR MATERIAL: THERMOPLASTIC POLYESTER, UL 94V-0 CONTACT MATERIAL; COPPER, NICKEL, TIN ALLOY CA-725 CONTACT PLATING: GOLD ON THE MATING AREA, TIN-LEAD

ON THE CONTACT TAILS, NICKEL UNDERPLATE

## 346/396 SERIES CARD EDGE CONNECTOR CONTACT CODE 555,556,558,559,560 DIMENSIONS

YOUR CONNECTION TO QUALITY & SERVICE

**EDAC INC** TORONTO, ONTARIO CANADA

THESE DRAWINGS AND SPECIFICATIONS ARE THE PROPERTY OF EDAC INC.,AND SHALL NOT BE REPRODUCED, OR COPIED OR USED AS THE BASIS FOR THE MANUFACTURE OR SALE OF APPARATUS WITHOUT WRITTEN PERMISSION.

|  | ACAD REFERENCE NO. | 346-ENG-MASTER   |  |
|--|--------------------|------------------|--|
|  | DRAWN: J.LEE       | DATE: APR. 22/09 |  |
|  | CHECKED:           | DATE:            |  |
|  | SCALE: 1:1         | SHEET 2 OF 2     |  |
|  | DRAWING NUMBER     | ISSUE            |  |
|  | 346-ENG-MASTER     | 1                |  |