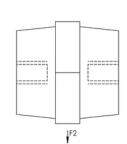

Dielectric Strength, IEC 61439.1: 3,500 VAC @ 1 min

Dielectric Strength, UL: 1,500 VAC/DC

Insulation Voltage: 1,000 VAC;1,500 VDC

Height: 1.772"

Hex Width: 50 mm

Depth: 2.244"

Thread Size: M8

Thread Depth: 0.59"

Diameter: 1.614"

Static Load 1: 4,047 lb

Static Load 2: 2,248 lb

Unit Weight: 0.291 lb