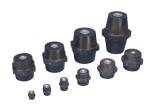

# LOW VOLTAGE INSULATORS, METRIC THREAD, 1.772", 50 MM HEX WIDTH, M8 THREAD

Dielectric Strength, IEC 61439.1: 3,500 VAC @ 1 min

Dielectric Strength, UL: 1,500 VAC/DC

Insulation Voltage: 1,000 VAC;1,500 VDC

Height: 1.772"

Hex Width: 50 mm

Depth: 2.244"

Thread Size: M8

Thread Depth: 0.59"

Diameter: 1.614"

Static Load 1: 4,047 lb

Static Load 2: 2,248 lb

Unit Weight: 0.291 lb