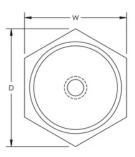

Dielectric Strength, IEC 61439.1: 3,500 VAC @ 1 min

Dielectric Strength, UL: 1,500 VAC/DC

Insulation Voltage: 1,000 VAC;1,500 VDC

Height: 1.772"

Hex Width: 50 mm

Depth: 2.244"

Thread Size: M8

Thread Depth: 0.59"

Diameter: 1.614"

Static Load 1: 4,047 lb

Static Load 2: 2,248 lb

Unit Weight: 0.291 lb