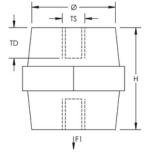

Dielectric Strength, IEC 61439.1: 3,500 VAC @ 1 min

Dielectric Strength, UL: 1,500 VAC/DC

Insulation Voltage: 1,000 VAC;1,500 VDC

Height: 1.772"

Hex Width: 50 mm

Depth: 2.244"

Thread Size: M8

Thread Depth: 0.59"

Diameter: 1.614"

Static Load 1: 4,047 lb

Static Load 2: 2,248 lb

Unit Weight: 0.291 lb